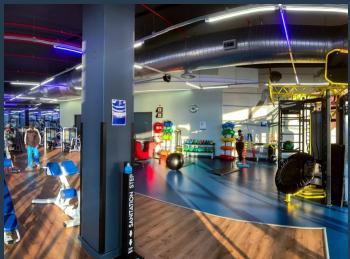

## R23,600 per month excl. VAT R200 per m<sup>2</sup>

SPIRE

www.spire.co.za

118m2 of P-Grade office space to let in Sandton, Glenadrienne. Located between Bryanston and Sandton on the popular William Nicol Drive, the 4-Star Green Rated offering overlooks the Braamfontein Spruit, one of Johannesburg's longest natural greenbelts. The building is surrounded by landscaped piazza area, with numerous retail offerings available as well as a Planet Fitness gym. Sandton Gate integrates ones work life with numerous other aspects. Pedestrian walkways connect the buildings, giving the precinct a sense of fluidity and energy. Office space to rent with direct access onto William Nicol Dr. Site Highlights: - Gym - Restaurant - Residential Space - State Of The Art Security - Easy Access - 4 Star Green Star...