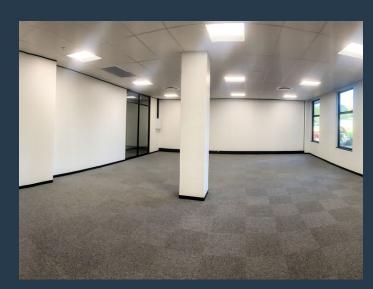

## R23,600 per month excl. VAT R200 per m<sup>2</sup>

SPIRE

www.spire.co.za

118m2 of P-Grade office space to let in Sandton, Glenadrienne. Located between Bryanston and Sandton on the popular William Nicol Drive, the 4-Star Green Rated offering overlooks the Braamfontein Spruit, one of Johannesburg's longest natural greenbelts. The building is surrounded by landscaped piazza area, with numerous retail offerings available as well as a Planet Fitness gym. Sandton Gate integrates ones work life with numerous other aspects. Pedestrian walkways connect the buildings, giving the precinct a sense of fluidity and energy. Office space to rent with direct access onto William Nicol Dr. Site Highlights: - Gym - Restaurant - Residential Space - State Of The Art Security - Easy Access - 4 Star Green Star...

#### **PROPERTY DETAILS**

▲ Security

Yes

▲ Floor Size

118m<sup>2</sup>

▲ Air Conditioning

Yes

▲ Zoning