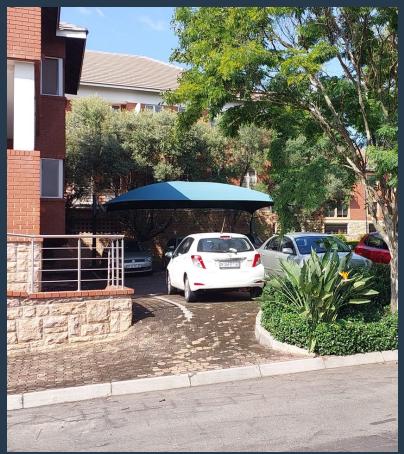

R31,400 per month excl. VAT

R140 per m<sup>2</sup>

www.spire.co.za

224 m² A Grade Office Space to Let in Waterford Office Park Fourways-Sandton. These modern, fully carpeted and air-conditioned first-floor offices in the sought after Waterford Office Park provide a spacious, well-lit, and functional workspace in a secure, attractive, landscaped environment. This space features a common-use, modern kitchen, open plan, as well as individual private offices. Large windows with views of the surrounding trees allow for ample natural light and a small outside balcony, creating a comfortable working atmosphere. This space would suit small to medium-sized businesses or professional firms seeking a modern, attractive and upmarket space in a central location in Fourways. Waterford Office Park is ideally situated...