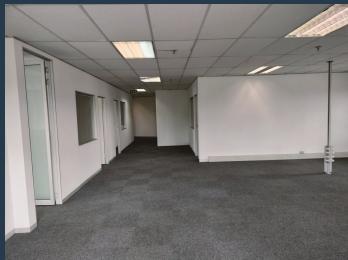

R23,580 per month excl. VAT

R90 per m<sup>2</sup>

www.spire.co.za

This 262m2 office is located in the upmarket Fourways Golf Park which boasts a well-manicured 9 hole golf course. The space has excellent natural lighting and views overlooking the golf course, and manicured gardens. Plenty of parking for tenants and 24 hour security with access control. The Park is situated in the heart of Fourways Sandton with excellent access to several main access roads and highways. The building is close to several shopping centres, restaurants. There is a Clubhouse on the premises where food and beverages are available. Our team of property professionals are ready to find your perfect space. We have a longstanding relationship with the top property funds and property management companies in the city. We feature...

## **PROPERTY DETAILS**

▲ Floor Size 262m²

▲ Zoning Commercial