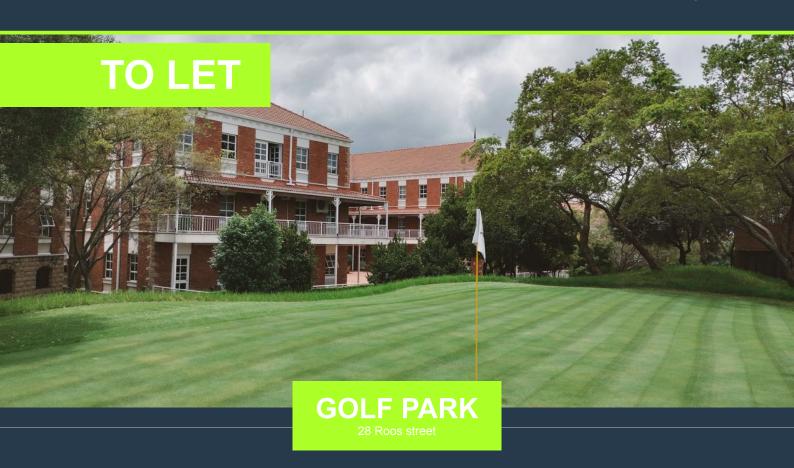

## TO LET OFFICES IN FOURWAYS SANDTON

R23,580 per month excl. VAT

R90 per m<sup>2</sup>

www.spire.co.za

This 262m2 office is located in the upmarket Fourways Golf Park which boasts a well-manicured 9 hole golf course. The space has excellent natural lighting and views overlooking the golf course, and manicured gardens. Plenty of parking for tenants and 24 hour security with access control. The Park is situated in the heart of Fourways Sandton with excellent access to several main access roads and highways. The building is close to several shopping centres, restaurants. There is a Clubhouse on the premises where food and beverages are available. Our team of property professionals are ready to find your perfect space. We have a longstanding relationship with the top property funds and property management companies in the city. We feature...