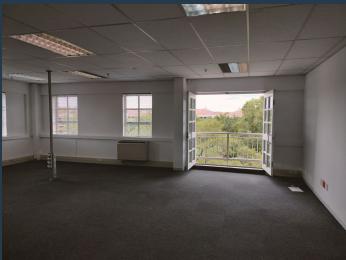

R23,580 per month excl. VAT

R90 per m<sup>2</sup>

www.spire.co.za

This 262m2 office is located in the upmarket Fourways Golf Park which boasts a well-manicured 9 hole golf course. The space has excellent natural lighting and views overlooking the golf course, and manicured gardens. Plenty of parking for tenants and 24 hour security with access control. The Park is situated in the heart of Fourways Sandton with excellent access to several main access roads and highways. The building is close to several shopping centres, restaurants. There is a Clubhouse on the premises where food and beverages are available. Our team of property professionals are ready to find your perfect space. We have a longstanding relationship with the top property funds and property management companies in the city. We feature...

## **PROPERTY DETAILS**

▲ Floor Size 262m²

▲ Zoning Commercial