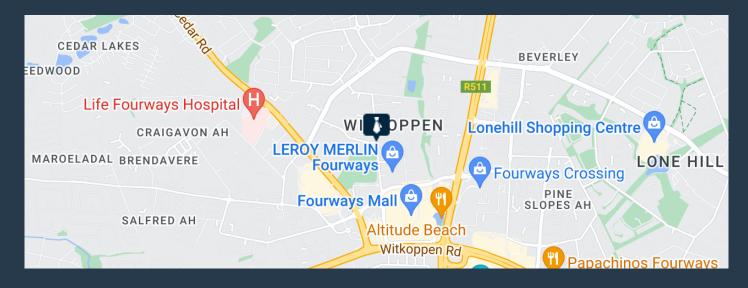

which boasts a well-manicured 9 hole golf course. The space has excellent natural lighting and views overlooking the golf course, and manicured gardens. Plenty of parking for tenants and 24 hour security with access control. The Park is situated in the heart of Fourways Sandton with excellent access to several main access roads and highways. The building is close to several shopping centres, restaurants. There is a Clubhouse on the premises where food and beverages are available. Our team of property professionals are ready to find your perfect space. We have a longstanding relationship with the top property funds and property management companies in the city. We feature...





R23,580 per month excl. VAT R90 per m<sup>2</sup>



www.spire.co.za

## TO LET OFFICES IN FOURWAYS SANDTON





## **PROPERTY DETAILS**

▲ Floor Size 262m²

▲ Zoning Commercial

## **R23,580** per month excl. VAT R90 per m<sup>2</sup>

SPIRE

www.spire.co.za









## **CONTACT US**



Nadeema Chothia
Agent

- **(**011) 2685871
- 083 305 5354
- madeemac@spire.co.za