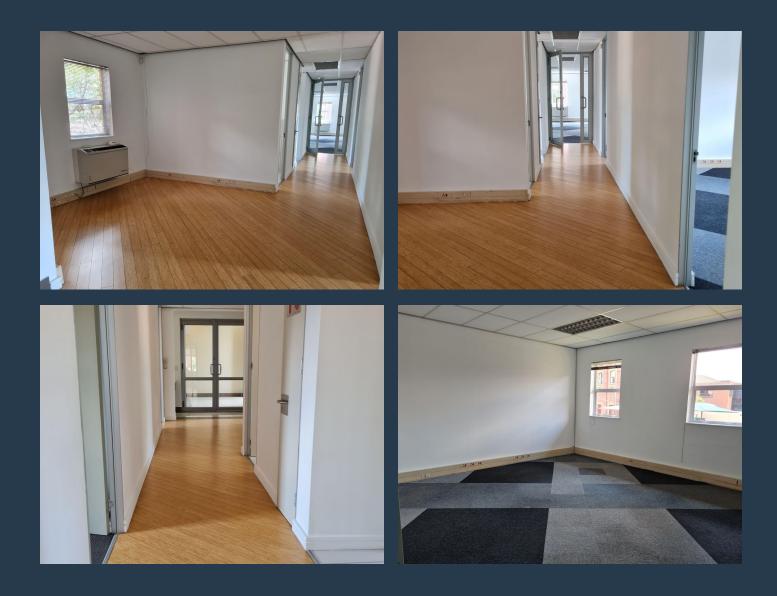

# SPIRE

www.spire.co.za

202 Sqm Office Space in Waterford Office Park. This well kept office space is fitted out and includes partitioned office suites, a kitchenette, a wet bar area, a reception area and a large open plan space. The office park is just off Witkoppen Road in Fourways. The building has exceptional visibility from Witkoppen Road and is in a secure complex with ample parking. It features 24 Hour Security and Access Control, excellent location with access to highways and ring roads, a back-up generator, ample parking & well-maintained communal areas make this property a must-see. We have been helping businesses just like yours to find their perfect commercial retail or industrial space. Our team of property professionals are ready to find...

#### **OFFICE SPACE TO RENT IN FOURWAYS | WATERFORD OFFICE PARK**