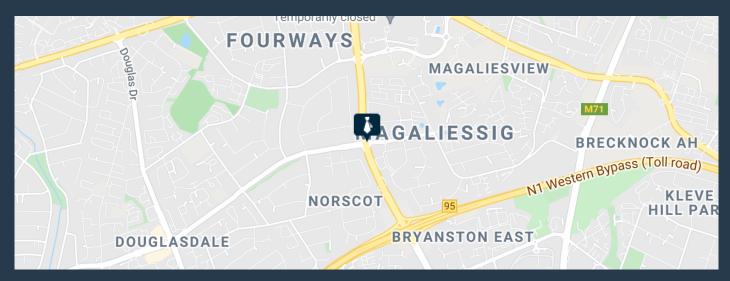

e buildings with ample parking, situated in well maintained and secure mixed-use development. Deep recesses, overhangs and balconies create shadow lines protecting the extensive use of glass on the facades. Contemporary architecture with modern interiors and high spec finishes. Various pockets of space and layouts to suit tenant size requirements. Backup power, fiber, wheelchair friendly and 24-hour security. Nicol Grove Office Park is well positioned in a sought-after location in Fourways, just behind the Design Quarter Shopping precinct. The office park is easily accessed from Leslie Avenue, off William Nicol Drive and in close proximity to the N1...





R44,950 per month excl. VAT R155 per m<sup>2</sup>



www.spire.co.za

### OFFICE SPACE TO RENT FOURWAYS I NICOL GROVE OFFICE PARK





#### **PROPERTY DETAILS**

▲ Security▲ Air Conditioning

Yes Yes ▲ Floor Size

▲ Zoning

290m<sup>2</sup> Commercial

WEB REF: CL2051

# R44,950 per month excl. VAT R155 per m<sup>2</sup>



www.spire.co.za









### **CONTACT US**



Nadeema Chothia Agent

- (011) 2685871
- 083 305 5354
- madeemac@spire.co.za