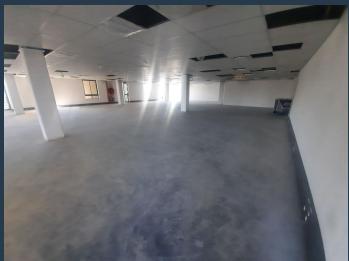

## R135,168 per month excl. VAT R192 per m<sup>2</sup>

SPIRE

www.spire.co.za

704 Sqm Offfice space to rent in Fourways. Monte Circle Office Park, offers easy access to the N1 highway, Gautrain bus stop, hotels, entertainment, gyms and a variety of retail. Fourways is one of the fastest-developing commercial and residential hubs in northern Sandton. Monte Circle is being developed in response to the demand for high-end office space in the Fourways vicinity, offering tenants 4-star green-rated energy efficient office space. Our team of property professionals are ready to find your perfect space. We have a longstanding relationship with the top property funds and property management companies. We feature properties from Gauteng's most exclusive, vibrant, and desirable commercial locations, Spire Property Brokers...

#### **PROPERTY DETAILS**

▲ Security▲ Air Conditioning

Yes Yes ▲ Floor Size

▲ Zoning

704m²

Commercial