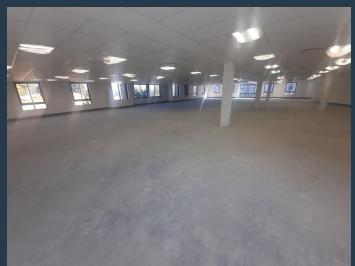

### R145,152 per month excl. VAT R192 per m<sup>2</sup>

SPIRE

www.spire.co.za

756 Sqm Offfice space to rent in Fourways. Monte Circle Office Park, offers easy access to the N1 highway, Gautrain bus stop, hotels, entertainment, gyms and a variety of retail. Fourways is one of the fastest-developing commercial and residential hubs in northern Sandton. Monte Circle is being developed in response to the demand for high-end office space in the Fourways vicinity, offering tenants 4-star green-rated energy efficient office space. Our team of property professionals are ready to find your perfect space. We have a longstanding relationship with the top property funds and property management companies. We feature properties from Gauteng's most exclusive, vibrant, and desirable commercial locations, Spire Property Brokers...

### OFFICE SPACE TO RENT FOURWAYS I MONTE CIRCLE

#### PROPERTY DETAILS

▲ Security▲ Air Conditioning

Yes

▲ Floor Size

756m²

ioning Ve

Yes ▲ Zoning

Commercial