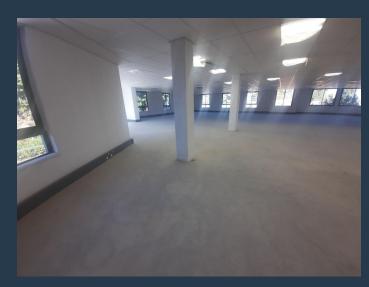

### R145,152 per month excl. VAT R192 per m<sup>2</sup>

SPIRE

www.spire.co.za

756 Sqm Offfice space to rent in Fourways. Monte Circle Office Park, offers easy access to the N1 highway, Gautrain bus stop, hotels, entertainment, gyms and a variety of retail. Fourways is one of the fastest-developing commercial and residential hubs in northern Sandton. Monte Circle is being developed in response to the demand for high-end office space in the Fourways vicinity, offering tenants 4-star green-rated energy efficient office space. Our team of property professionals are ready to find your perfect space. We have a longstanding relationship with the top property funds and property management companies. We feature properties from Gauteng's most exclusive, vibrant, and desirable commercial locations, Spire Property Brokers...

#### PROPERTY DETAILS

▲ Security▲ Air Conditioning

Yes

▲ Floor Size

756m²

ioning Ve

Yes ▲ Zoning

Commercial