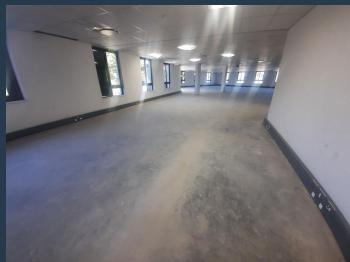

### R145,152 per month excl. VAT R192 per m<sup>2</sup>

SPIRE

www.spire.co.za

756 Sqm Offfice space to rent in Fourways. Monte Circle Office Park, offers easy access to the N1 highway, Gautrain bus stop, hotels, entertainment, gyms and a variety of retail. Fourways is one of the fastest-developing commercial and residential hubs in northern Sandton. Monte Circle is being developed in response to the demand for high-end office space in the Fourways vicinity, offering tenants 4-star green-rated energy efficient office space. Our team of property professionals are ready to find your perfect space. We have a longstanding relationship with the top property funds and property management companies. We feature properties from Gauteng's most exclusive, vibrant, and desirable commercial locations, Spire Property Brokers...

#### PROPERTY DETAILS

▲ Security▲ Air Conditioning

Yes

▲ Floor Size

756m²

ioning Ve

Yes ▲ Zoning

Commercial