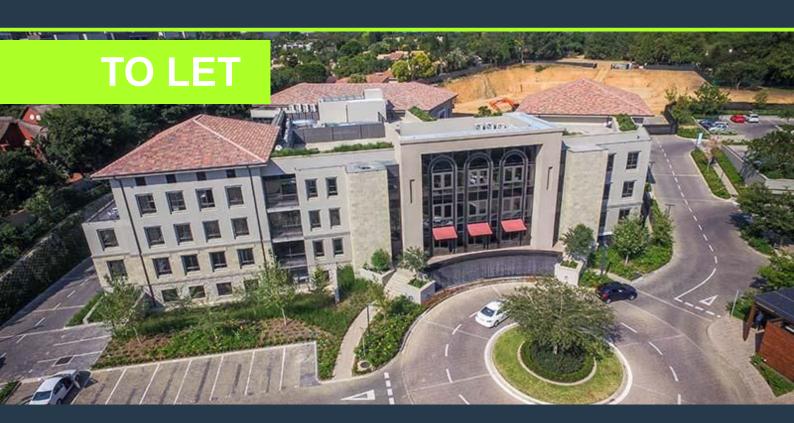

### R145,152 per month excl. VAT R192 per m<sup>2</sup>

SPIRE

www.spire.co.za

756 Sqm Offfice space to rent in Fourways. Monte Circle Office Park, offers easy access to the N1 highway, Gautrain bus stop, hotels, entertainment, gyms and a variety of retail. Fourways is one of the fastest-developing commercial and residential hubs in northern Sandton. Monte Circle is being developed in response to the demand for high-end office space in the Fourways vicinity, offering tenants 4-star green-rated energy efficient office space. Our team of property professionals are ready to find your perfect space. We have a longstanding relationship with the top property funds and property management companies. We feature properties from Gauteng's most exclusive, vibrant, and desirable commercial locations, Spire Property Brokers...

### OFFICE SPACE TO RENT FOURWAYS I MONTE CIRCLE