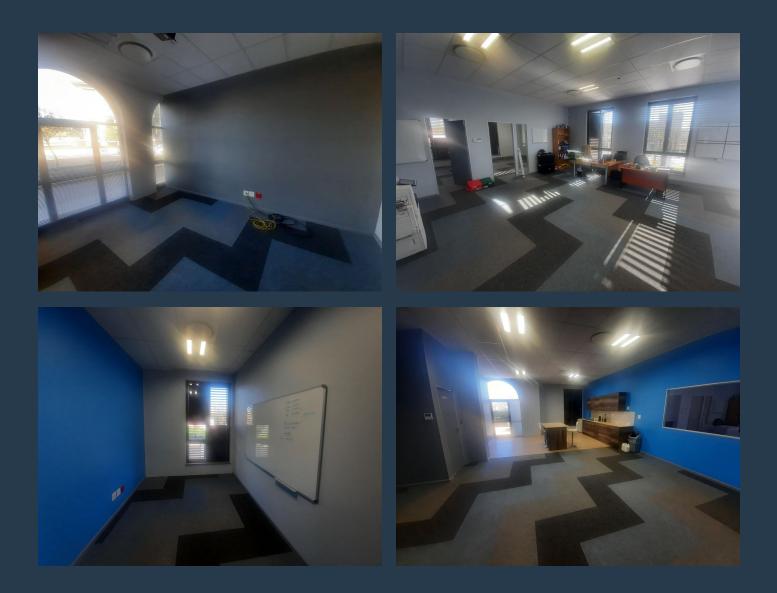

# SPIRE

www.spire.co.za

250 Sqm Offfice space to rent in Fourways. Monte Circle Office Park, offers easy access to the N1 highway, Gautrain bus stop, hotels, entertainment, gyms and a variety of retail. Fourways is one of the fastest-developing commercial and residential hubs in northern Sandton. Monte Circle is being developed in response to the demand for high-end office space in the Fourways vicinity, offering tenants 4-star greenrated energy efficient office space. Our team of property professionals are ready to find your perfect space. We have a longstanding relationship with the top property funds and property management companies. We feature properties from Gauteng's most exclusive, vibrant, and desirable commercial locations, Spire Property Brokers...

### **PROPERTY DETAILS**

- ▲ Security
- Air Conditioning
- ▲ Floor Size ▲ Zoning

Yes

Yes

250m² Commercial **PROPERTY | WITH PURPOSE** 

R48,000 per month excl. VAT R192 per m<sup>2</sup>

www.spire.co.za