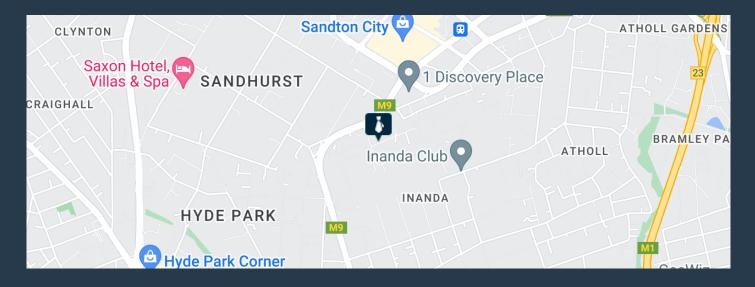

**R28,490** per month excl. VAT R110 per m<sup>2</sup>

www.spire.co.za

259sqm office to let in Sandton, 19 Impala Road. Partially fitted offices, on the 1st floor of block 2. Some of the existing fit out can be reused. this beautiful office park with gardens and trees is close to Sandton City with plenty of entertainment areas, restaurants, shops. The Gautrain is also around the corner. It is centred and has access to Rivonia Rd as well as Oxford Road, it's close to the Corlett and Grayston onramps giving easy and quick access to the M1 Highway. This is an opportunity to be in the heart of Sandton, near all sorts of fantastic amenities like convenience shopping, restaurants, schools, places of worship and main highway access, taxis nodes and the Gautrain station. Sandton is still a highly vibrant, energetic...

## OFFICE TO LET ON | CHISLEHURSTON SANDTON