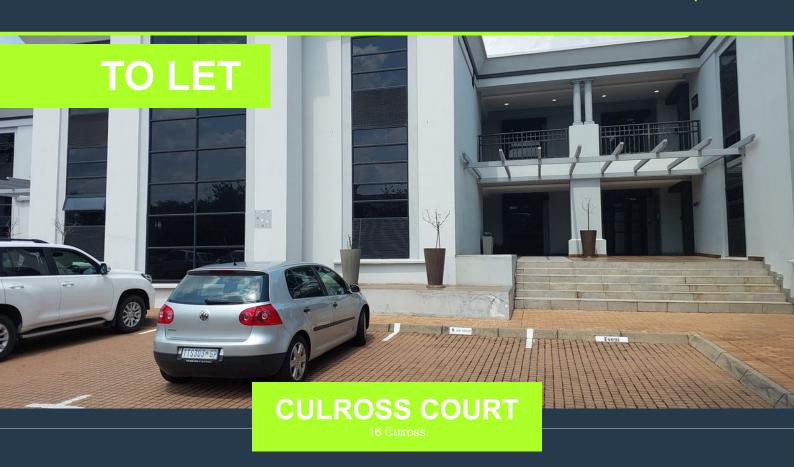

## 277 M2 OFFICE SPACE TO LET IN CULROSS COURT-BRYANSTON

R37,415 per month excl. VAT R135 per m<sup>2</sup>

www.spire.co.za

277 m² Office Space to Let in Culross Court, Bryanston-Sandton. These modern, exceptionally well-appointed first-floor offices in Culross Court provide a spacious, well-lit, and functional workspace in a secure, landscaped environment. These fully carpeted and air-conditioned offices feature a bright reception area, several large open-plan sections, as well as individual private offices and a modern kitchen. Large windows allow for ample natural light, creating a comfortable working atmosphere. This space would suit medium to large-sized businesses or professional firms seeking an attractive, well-maintained space in a central location in Bryanston. Culross Court is ideally situated between Winnie Mandela Drive (William Nicol) and Main...