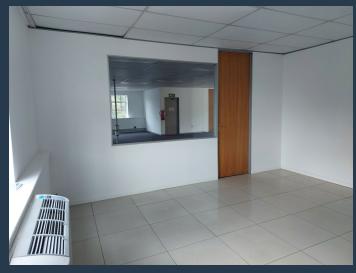

## R43,940 per month excl. VAT R130 per m<sup>2</sup>

SPIRE

www.spire.co.za

338 m² Office Space for Rent in Eastbury House, Hampton Office Park, Bryanston. These exceptionally well-appointed first-floor offices in Hampton Office Park provide a spacious, well-lit, and functional workspace in a secure, landscaped environment. The fully carpeted and air-conditioned area features a bright reception area, several large open-plan sections, as well as individual private offices. Modern communal restrooms are available on each floor. Large windows allow for ample natural light, creating a comfortable working atmosphere. This space would suit medium to large-sized businesses or professional firms seeking an attractive, well-maintained space in a central location in Bryanston. Hampton Office Park is ideally situated...