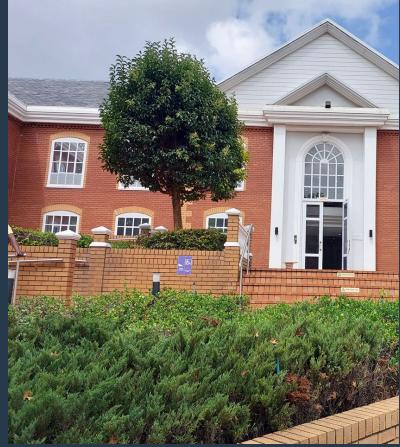

## R43,940 per month excl. VAT R130 per m<sup>2</sup>

SPIRE

www.spire.co.za

338 m² Office Space for Rent in Eastbury House, Hampton Office Park, Bryanston. These exceptionally well-appointed first-floor offices in Hampton Office Park provide a spacious, well-lit, and functional workspace in a secure, landscaped environment. The fully carpeted and air-conditioned area features a bright reception area, several large open-plan sections, as well as individual private offices. Modern communal restrooms are available on each floor. Large windows allow for ample natural light, creating a comfortable working atmosphere. This space would suit medium to large-sized businesses or professional firms seeking an attractive, well-maintained space in a central location in Bryanston. Hampton Office Park is ideally situated...