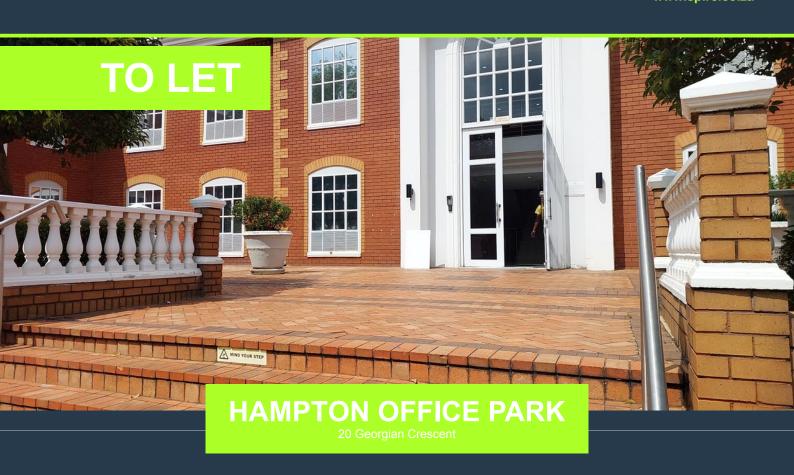

## R43,940 per month excl. VAT R130 per m<sup>2</sup>

SPIRE

www.spire.co.za

338 m² Office Space for Rent in Eastbury House, Hampton Office Park, Bryanston. These exceptionally well-appointed first-floor offices in Hampton Office Park provide a spacious, well-lit, and functional workspace in a secure, landscaped environment. The fully carpeted and air-conditioned area features a bright reception area, several large open-plan sections, as well as individual private offices. Modern communal restrooms are available on each floor. Large windows allow for ample natural light, creating a comfortable working atmosphere. This space would suit medium to large-sized businesses or professional firms seeking an attractive, well-maintained space in a central location in Bryanston. Hampton Office Park is ideally situated...

### 338 M² OFFICE SPACE TO RENT IN HAMPTON OFFICE PARK-BRYANSTON