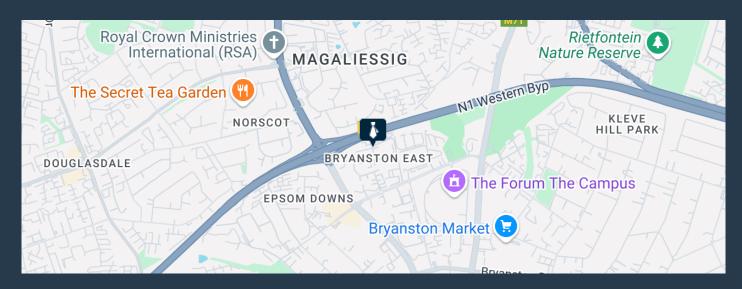

## R43,940 per month excl. VAT R130 per m<sup>2</sup>

SPIRE

www.spire.co.za

338 m² Office Space for Rent in Eastbury House, Hampton Office Park, Bryanston. These exceptionally well-appointed first-floor offices in Hampton Office Park provide a spacious, well-lit, and functional workspace in a secure, landscaped environment. The fully carpeted and air-conditioned area features a bright reception area, several large open-plan sections, as well as individual private offices. Modern communal restrooms are available on each floor. Large windows allow for ample natural light, creating a comfortable working atmosphere. This space would suit medium to large-sized businesses or professional firms seeking an attractive, well-maintained space in a central location in Bryanston. Hampton Office Park is ideally situated...

### 338 M² OFFICE SPACE TO RENT IN HAMPTON OFFICE PARK-BRYANSTON