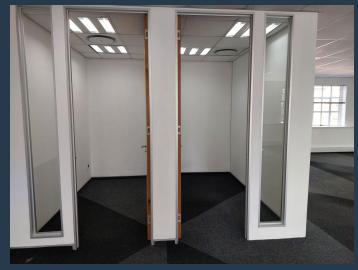

# R50,180 per month excl. VAT

R130 per m<sup>2</sup>

www.spire.co.za

386 m² Office Space to Rent in Brighton House, Hampton Office Park-Bryanston. These extremely well appointed, 386 m² first-floor offices in Hampton Office Park offer a large, well-lit and functional workspace in a secure, landscaped setting. The fully carpeted, airconditioned space features several large, open-plan sections as well as individual private offices. There are modern, communal restrooms on each floor. Large windows provide generous natural light, creating a comfortable working environment. The setup is ideal for a medium to large-sized sized business or professional firm looking for an attractive, well-maintained space in a central part of Bryanston. Hampton Office Park is perfectly positioned between Winnie Mandela Drive...