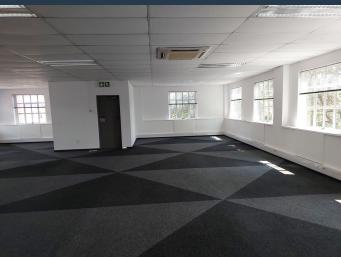

# R50,180 per month excl. VAT

R130 per m<sup>2</sup>

www.spire.co.za

386 m² Office Space to Rent in Brighton House, Hampton Office Park-Bryanston. These extremely well appointed, 386 m² first-floor offices in Hampton Office Park offer a large, well-lit and functional workspace in a secure, landscaped setting. The fully carpeted, airconditioned space features several large, open-plan sections as well as individual private offices. There are modern, communal restrooms on each floor. Large windows provide generous natural light, creating a comfortable working environment. The setup is ideal for a medium to large-sized sized business or professional firm looking for an attractive, well-maintained space in a central part of Bryanston. Hampton Office Park is perfectly positioned between Winnie Mandela Drive...