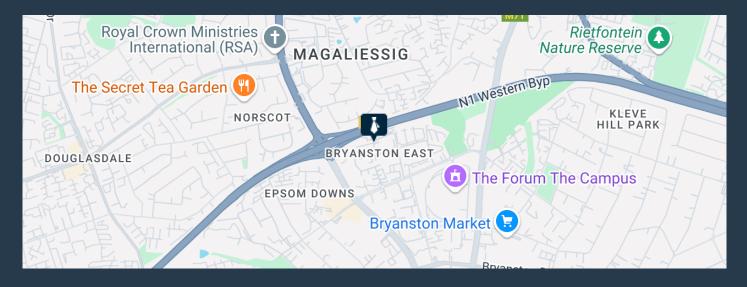

# R50,180 per month excl. VAT

R130 per m<sup>2</sup>

www.spire.co.za

386 m² Office Space to Rent in Brighton House, Hampton Office Park-Bryanston. These extremely well appointed, 386 m² first-floor offices in Hampton Office Park offer a large, well-lit and functional workspace in a secure, landscaped setting. The fully carpeted, airconditioned space features several large, open-plan sections as well as individual private offices. There are modern, communal restrooms on each floor. Large windows provide generous natural light, creating a comfortable working environment. The setup is ideal for a medium to large-sized sized business or professional firm looking for an attractive, well-maintained space in a central part of Bryanston. Hampton Office Park is perfectly positioned between Winnie Mandela Drive...

### 386 M² OFFICE SPACE TO RENT IN HAMPTON OFFICE PARK-BRYANSTON