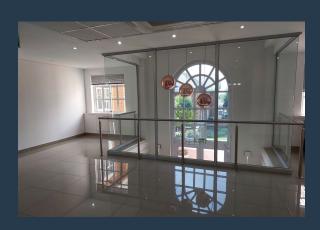

# R50,180 per month excl. VAT

R130 per m<sup>2</sup>

www.spire.co.za

386 m² Office Space to Rent in Brighton House, Hampton Office Park-Bryanston. These extremely well appointed, 386 m² first-floor offices in Hampton Office Park offer a large, well-lit and functional workspace in a secure, landscaped setting. The fully carpeted, airconditioned space features several large, open-plan sections as well as individual private offices. There are modern, communal restrooms on each floor. Large windows provide generous natural light, creating a comfortable working environment. The setup is ideal for a medium to large-sized sized business or professional firm looking for an attractive, well-maintained space in a central part of Bryanston. Hampton Office Park is perfectly positioned between Winnie Mandela Drive...