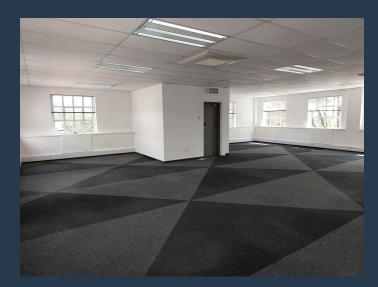

# R50,180 per month excl. VAT

R130 per m<sup>2</sup>

www.spire.co.za

386 m² Office Space to Rent in Brighton House, Hampton Office Park-Bryanston. These extremely well appointed, 386 m² first-floor offices in Hampton Office Park offer a large, well-lit and functional workspace in a secure, landscaped setting. The fully carpeted, airconditioned space features several large, open-plan sections as well as individual private offices. There are modern, communal restrooms on each floor. Large windows provide generous natural light, creating a comfortable working environment. The setup is ideal for a medium to large-sized sized business or professional firm looking for an attractive, well-maintained space in a central part of Bryanston. Hampton Office Park is perfectly positioned between Winnie Mandela Drive...