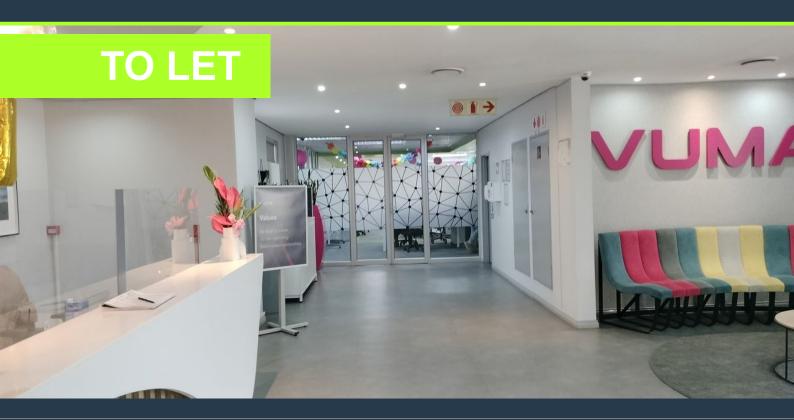

# R326,025 per month excl. VAT R135 per m<sup>2</sup>

SPIRE

www.spire.co.za

This stand alone 2415m2 Office Building, this building offers excellent signage opportunities and positioned on Main road Bryanston Cnr Petunia, it is well located with easy access to public transportation and all major arterials towards highways and into the heart of Sandton and Randburg. This Building has a 200KVA standby Generator, canteen area with pause spaces, onsite Security guard house and plenty of parking. Recently renovated all the kitchens and toilets have the latest modern fittings, overall the building is in excellent condition. Spire Properties offers a range of office spaces to rent in the Bryanston area. Bryanston is a popular destination for both commercial as well as residential properties. Bryanston is part of the...