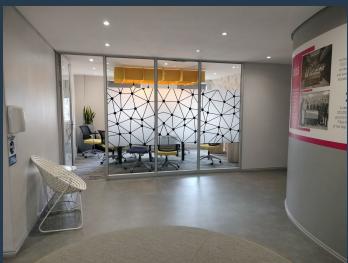

# R326,025 per month excl. VAT R135 per m<sup>2</sup>

SPIRE

www.spire.co.za

This stand alone 2415m2 Office Building, this building offers excellent signage opportunities and positioned on Main road Bryanston Cnr Petunia, it is well located with easy access to public transportation and all major arterials towards highways and into the heart of Sandton and Randburg. This Building has a 200KVA standby Generator, canteen area with pause spaces, onsite Security guard house and plenty of parking. Recently renovated all the kitchens and toilets have the latest modern fittings, overall the building is in excellent condition. Spire Properties offers a range of office spaces to rent in the Bryanston area. Bryanston is a popular destination for both commercial as well as residential properties. Bryanston is part of the...