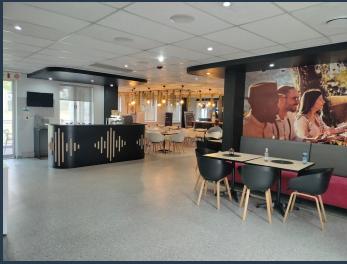

# R326,025 per month excl. VAT R135 per m<sup>2</sup>

SPIRE

www.spire.co.za

This stand alone 2415m2 Office Building, this building offers excellent signage opportunities and positioned on Main road Bryanston Cnr Petunia, it is well located with easy access to public transportation and all major arterials towards highways and into the heart of Sandton and Randburg. This Building has a 200KVA standby Generator, canteen area with pause spaces, onsite Security guard house and plenty of parking. Recently renovated all the kitchens and toilets have the latest modern fittings, overall the building is in excellent condition. Spire Properties offers a range of office spaces to rent in the Bryanston area. Bryanston is a popular destination for both commercial as well as residential properties. Bryanston is part of the...