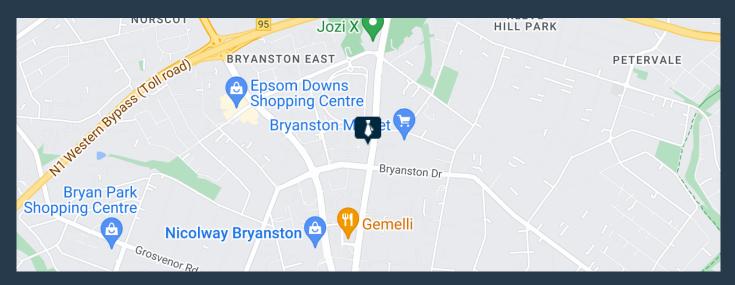

## R85,000 per month excl. VAT

R170 per m<sup>2</sup>

www.spire.co.za

500 m² Office to rent in Bryanston. This office is currently fitted out and requires little work for the new tenant. The space is mostly open plan with a full kitchen and meeting rooms. This property offers exceptional visibility with its prominent position at the corner of Main and Bryanston Drive. The building has naming rights on the Main Road facade, enhancing your business's visibility and presence. With a 24-hour generator back-up and water supply, you can rest assured that your business will continue uninterrupted even during unforeseen circumstances. Tenants can lease secure covered parking bays in the park and there is full access control and 24 hour security in place. Bryanston, located in the upscale Sandton area of...