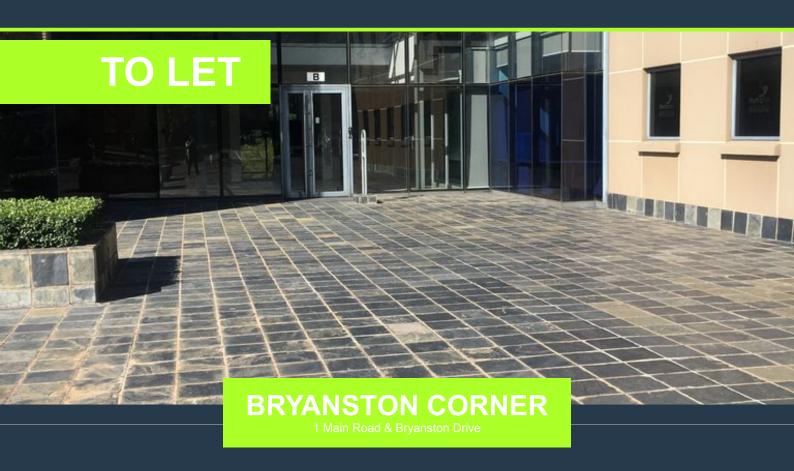

## R85,000 per month excl. VAT

R170 per m<sup>2</sup>

www.spire.co.za

500 m² Office to rent in Bryanston. This office is currently fitted out and requires little work for the new tenant. The space is mostly open plan with a full kitchen and meeting rooms. This property offers exceptional visibility with its prominent position at the corner of Main and Bryanston Drive. The building has naming rights on the Main Road facade, enhancing your business's visibility and presence. With a 24-hour generator back-up and water supply, you can rest assured that your business will continue uninterrupted even during unforeseen circumstances. Tenants can lease secure covered parking bays in the park and there is full access control and 24 hour security in place. Bryanston, located in the upscale Sandton area of...

#### OFFICE SPACE TO RENT BRYANSTON I BRYANSTON PLACE