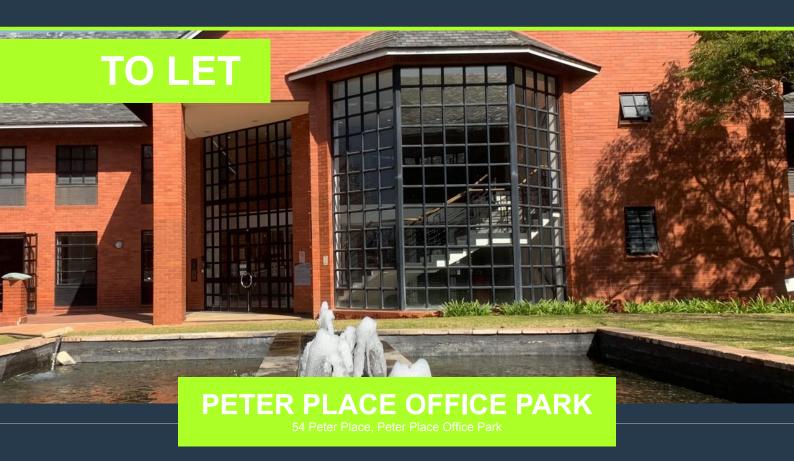

## FITTED VACANT OFFICE TO LET IN BRYANSTON - PETER PLACE OFFICE PARK

R42,275 per month excl. VAT

R125 per m<sup>2</sup>

www.spire.co.za

338.20m2 of office space to let in Bryanston, Sandton. Peter Place Office Park is an A grade office park in the heart of Bryanston and is situated within close proximately to Randburg and Sandton. The clients in the park comprise of blue chip, multi-national and professional firms. There is also easy access to all major road links namely William Nicol Drive, Republic Road and Jan Smuts Avenue. The offices enjoy picturesque gardens and tranquil surrounds. This stunning office offers you everything you need to get your business going from the start. It comes fully fitted with multiple offices, boardrooms, a wet kitchen and plenty of open space. The office is close to all sorts of locations such as St Stithians high school and primary...