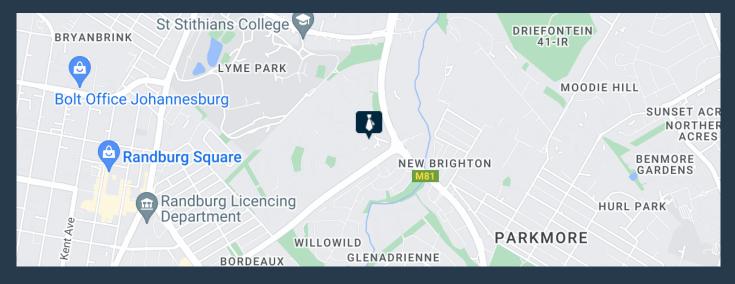

R42,275 per month excl. VAT

R125 per m<sup>2</sup>

www.spire.co.za

338.20m2 of office space to let in Bryanston, Sandton. Peter Place Office Park is an A grade office park in the heart of Bryanston and is situated within close proximately to Randburg and Sandton. The clients in the park comprise of blue chip, multi-national and professional firms. There is also easy access to all major road links namely William Nicol Drive, Republic Road and Jan Smuts Avenue. The offices enjoy picturesque gardens and tranquil surrounds. This stunning office offers you everything you need to get your business going from the start. It comes fully fitted with multiple offices, boardrooms, a wet kitchen and plenty of open space. The office is close to all sorts of locations such as St Stithians high school and primary...