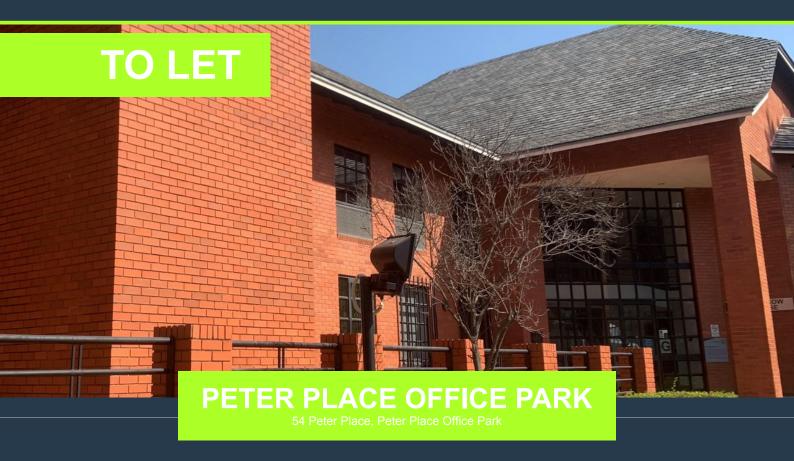

### FITTED VACANT OFFICE TO LET IN BRYANSTON - PETER PLACE OFFICE PARK

## R26,655 per month excl. VAT

•

SPIRE

www.spire.co.za

R125 per m<sup>2</sup>

213.24m2 of office space to let in Bryanston, Sandton. Peter Place Office Park is an A grade office park in the heart of Bryanston and is situated within close proximately to Randburg and Sandton. The clients in the park comprise of blue chip, multi-national and professional firms. There is also easy access to all major road links namely William Nicol Drive, Republic Road and Jan Smuts Avenue. The offices enjoy picturesque gardens and tranquil surrounds. This stunning office offers you everything you need to get your business going from the start. It comes fully fitted with multiple offices, boardrooms, a wet kitchen and plenty of open space. The office is close to all sorts of locations such as St Stithians high school and primary...