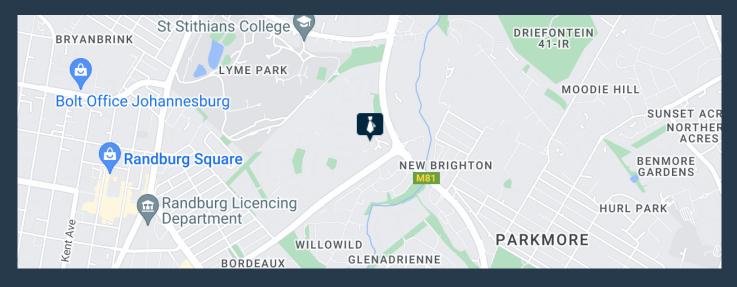

## R26,655 per month excl. VAT

•

SPIRE

www.spire.co.za

R125 per m<sup>2</sup>

213.24m2 of office space to let in Bryanston, Sandton. Peter Place Office Park is an A grade office park in the heart of Bryanston and is situated within close proximately to Randburg and Sandton. The clients in the park comprise of blue chip, multi-national and professional firms. There is also easy access to all major road links namely William Nicol Drive, Republic Road and Jan Smuts Avenue. The offices enjoy picturesque gardens and tranquil surrounds. This stunning office offers you everything you need to get your business going from the start. It comes fully fitted with multiple offices, boardrooms, a wet kitchen and plenty of open space. The office is close to all sorts of locations such as St Stithians high school and primary...

### FITTED VACANT OFFICE TO LET IN BRYANSTON - PETER PLACE OFFICE PARK