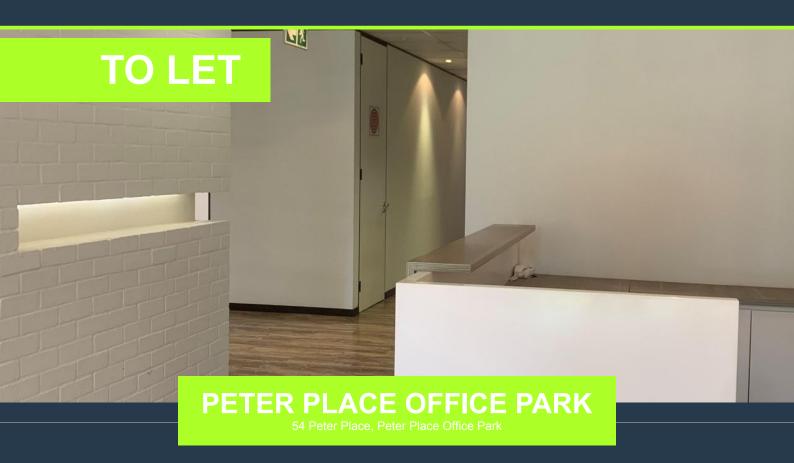

## FITTED VACANT OFFICE TO LET IN BRYANSTON - PETER PLACE OFFICE PARK

R70,993 per month excl. VAT R125 per m<sup>2</sup>

www.spire.co.za

567.94m2 of office space to let in Bryanston, Sandton. Peter Place Office Park is an A grade office park in the heart of Bryanston and is situated within close proximately to Randburg and Sandton. The clients in the park comprise of blue chip, multi-national and professional firms. There is also easy access to all major road links namely William Nicol Drive, Republic Road and Jan Smuts Avenue. The offices enjoy picturesque gardens and tranquil surrounds. This stunning office offers you everything you need to get your business going from the start. It comes fully fitted with multiple offices, boardrooms, a wet kitchen and plenty of open space. The office is close to all sorts of locations such as St Stithians high school and primary...