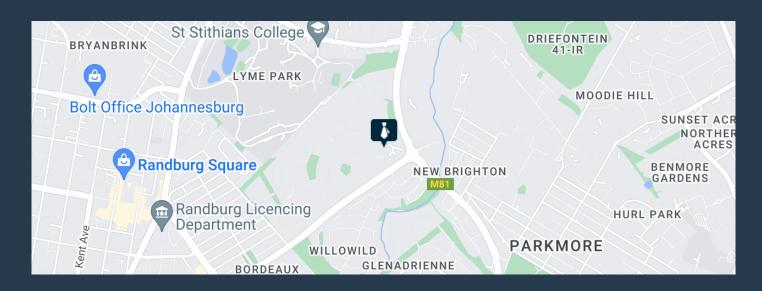

R70,993 per month excl. VAT R125 per m<sup>2</sup>

www.spire.co.za

567.94m2 of office space to let in Bryanston, Sandton. Peter Place Office Park is an A grade office park in the heart of Bryanston and is situated within close proximately to Randburg and Sandton. The clients in the park comprise of blue chip, multi-national and professional firms. There is also easy access to all major road links namely William Nicol Drive, Republic Road and Jan Smuts Avenue. The offices enjoy picturesque gardens and tranquil surrounds. This stunning office offers you everything you need to get your business going from the start. It comes fully fitted with multiple offices, boardrooms, a wet kitchen and plenty of open space. The office is close to all sorts of locations such as St Stithians high school and primary...

## FITTED VACANT OFFICE TO LET IN BRYANSTON - PETER PLACE OFFICE PARK