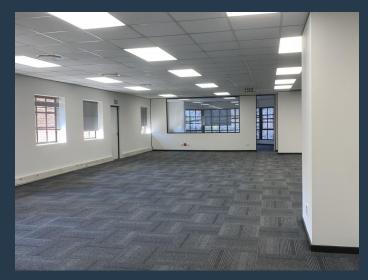

R70,993 per month excl. VAT R125 per m<sup>2</sup>

www.spire.co.za

567.94m2 of office space to let in Bryanston, Sandton. Peter Place Office Park is an A grade office park in the heart of Bryanston and is situated within close proximately to Randburg and Sandton. The clients in the park comprise of blue chip, multi-national and professional firms. There is also easy access to all major road links namely William Nicol Drive, Republic Road and Jan Smuts Avenue. The offices enjoy picturesque gardens and tranquil surrounds. This stunning office offers you everything you need to get your business going from the start. It comes fully fitted with multiple offices, boardrooms, a wet kitchen and plenty of open space. The office is close to all sorts of locations such as St Stithians high school and primary...

## PROPERTY DETAILS

▲ Security Yes

▲ Air Conditioning Yes

▲ Floor Size ▲ Zoning

Commercial

568m<sup>2</sup>