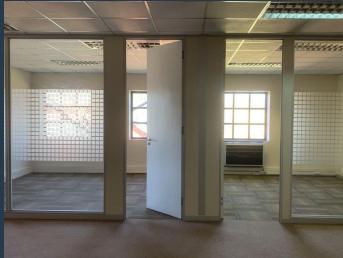

### R64,050 per month excl. VAT R125 per m<sup>2</sup>

SPIRE

www.spire.co.za

512.40m2 of office space to let in Bryanston, Sandton. Peter Place Office Park is an A grade office park in the heart of Bryanston and is situated within close proximately to Randburg and Sandton. The clients in the park comprise of blue chip, multi-national and professional firms. There is also easy access to all major road links namely William Nicol Drive, Republic Road and Jan Smuts Avenue. The offices enjoy picturesque gardens and tranquil surrounds. This stunning office offers you everything you need to get your business going from the start. It comes fully fitted with multiple offices, boardrooms, a wet kitchen and plenty of open space. The office is close to all sorts of locations such as St Stithians high school and primary...

### FITTED VACANT OFFICE TO LET IN BRYANSTON - PETER PLACE OFFICE PARK