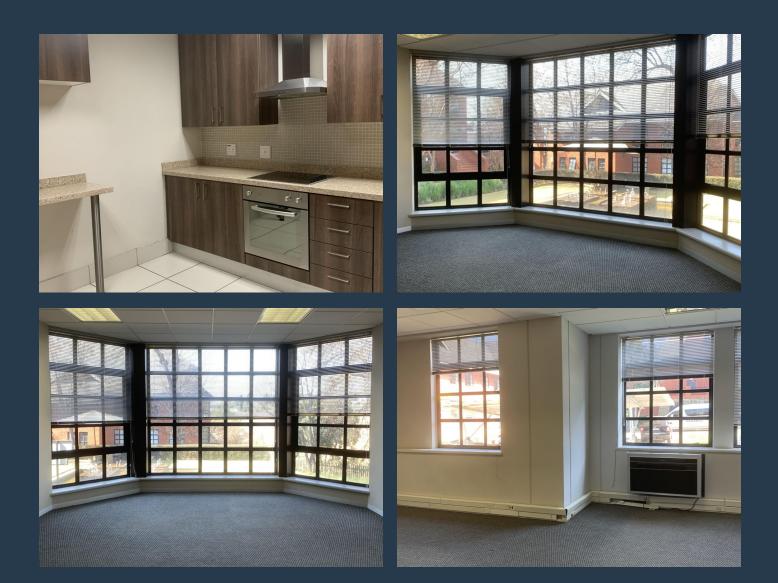

# SPIRE

www.spire.co.za

426.72m2 of office space to let in Bryanston, Sandton. This stunning office offers you everything you need to get your business going from the start. It comes fully fitted with multiple offices, boardrooms, a wet kitchen and plenty of open space. The office is close to all sorts of locations such as St Stithians high school and primary school. There are a lot of restaurants near the office allowing you and your employees a great deal of options for a quick lunch time snack. The office comes with natural lighting following through all the windows throughout the day, the natural lighting gives you a warm sense and a happy feeling to take on the day.Please feel free to give me a call or send me an email to view this property.

## FITTED VACANT OFFICE TO LET IN BRYANSTON - PETER PLACE OFFICE PARK