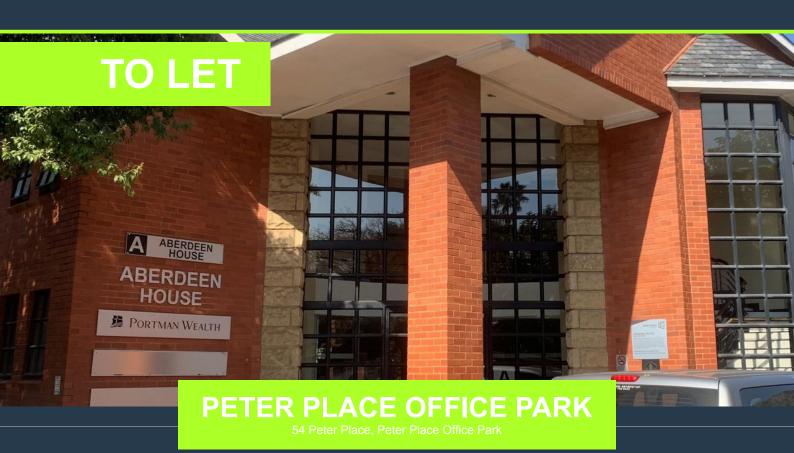

# SPIRE

www.spire.co.za

426.72m2 of office space to let in Bryanston, Sandton. This stunning office offers you everything you need to get your business going from the start. It comes fully fitted with multiple offices, boardrooms, a wet kitchen and plenty of open space. The office is close to all sorts of locations such as St Stithians high school and primary school. There are a lot of restaurants near the office allowing you and your employees a great deal of options for a quick lunch time snack. The office comes with natural lighting following through all the windows throughout the day, the natural lighting gives you a warm sense and a happy feeling to take on the day.Please feel free to give me a call or send me an email to view this property.

## FITTED VACANT OFFICE TO LET IN BRYANSTON - PETER PLACE OFFICE PARK