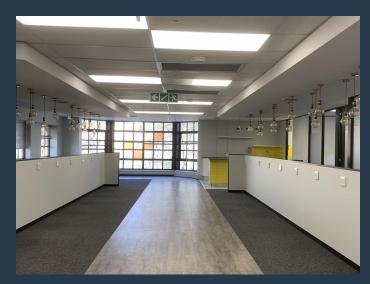

R34,834 per month excl. VAT R125 per m<sup>2</sup>

www.spire.co.za

278.67m2 of office space to let in Bryanston, Sandton. Peter Place Office Park is an A grade office park in the heart of Bryanston and is situated within close proximately to Randburg and Sandton. The clients in the park comprise of blue chip, multi-national and professional firms. There is also easy access to all major road links namely William Nicol Drive, Republic Road and Jan Smuts Avenue. The offices enjoy picturesque gardens and tranquil surrounds. This stunning office offers you everything you need to get your business going from the start. It comes fully fitted with multiple offices, boardrooms, a wet kitchen and plenty of open space. The office is close to all sorts of locations such as St Stithians high school and primary...

## FITTED VACANT OFFICE TO LET IN BRYANSTON - PETER PLACE OFFICE PARK

## PROPERTY DETAILS

▲ Security▲ Air Conditioning

Yes

▲ Floor Size

279m²

Yes A Zoning

Commercial