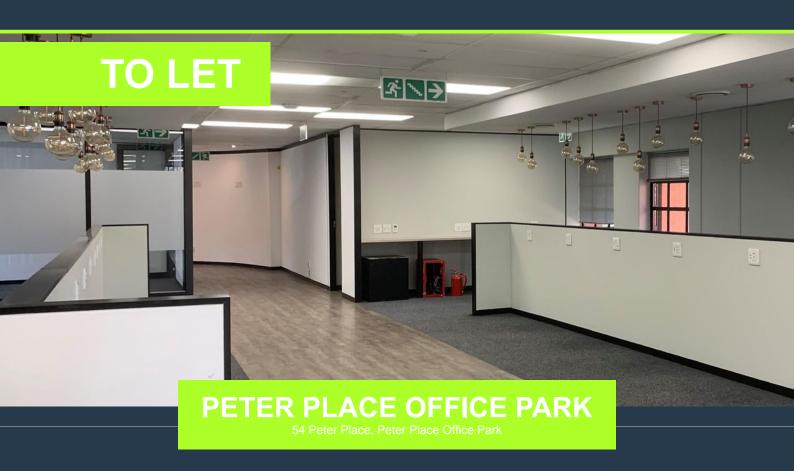

R34,834 per month excl. VAT R125 per m<sup>2</sup>

www.spire.co.za

278.67m2 of office space to let in Bryanston, Sandton. Peter Place Office Park is an A grade office park in the heart of Bryanston and is situated within close proximately to Randburg and Sandton. The clients in the park comprise of blue chip, multi-national and professional firms. There is also easy access to all major road links namely William Nicol Drive, Republic Road and Jan Smuts Avenue. The offices enjoy picturesque gardens and tranquil surrounds. This stunning office offers you everything you need to get your business going from the start. It comes fully fitted with multiple offices, boardrooms, a wet kitchen and plenty of open space. The office is close to all sorts of locations such as St Stithians high school and primary...

## FITTED VACANT OFFICE TO LET IN BRYANSTON - PETER PLACE OFFICE PARK