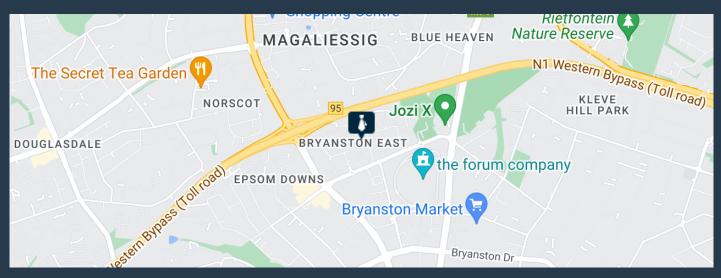

# R98,000 per month excl. VAT

www.spire.co.za

SPIRE

R125 per m<sup>2</sup>

784m2 Office To Let In Bryanston, Sandton. Sitting on the ground floor of the beautiful business park, Hampton Office Park. This office offers you everything you need to run your business from. It comes semifitted with multiple offices, a boardroom, air conditioning, back up water and back up power for when load shedding decides to show up. The office park offers multiple extras such as, 24/7 security, beautiful grounds to take a thoughtful walk and a restaurant to have your midday snack. Bryanston is a beautiful business hub of Johannesburg, close to all sorts of locations such as St Stithians high school and primary school, Nicoleway Mall and not to far from Sandton Central. If you're interested in viewing this property, please...