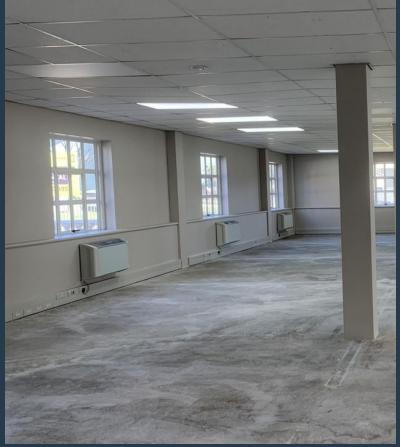

# R98,000 per month excl. VAT

www.spire.co.za

SPIRE

R125 per m<sup>2</sup>

784m2 Office To Let In Bryanston, Sandton. Sitting on the ground floor of the beautiful business park, Hampton Office Park. This office offers you everything you need to run your business from. It comes semifitted with multiple offices, a boardroom, air conditioning, back up water and back up power for when load shedding decides to show up. The office park offers multiple extras such as, 24/7 security, beautiful grounds to take a thoughtful walk and a restaurant to have your midday snack. Bryanston is a beautiful business hub of Johannesburg, close to all sorts of locations such as St Stithians high school and primary school, Nicoleway Mall and not to far from Sandton Central. If you're interested in viewing this property, please...

#### **PROPERTY DETAILS**

▲ Security▲ Air Conditioning

Yes Yes

▲ Floor Size▲ Zoning

784m² Commercial