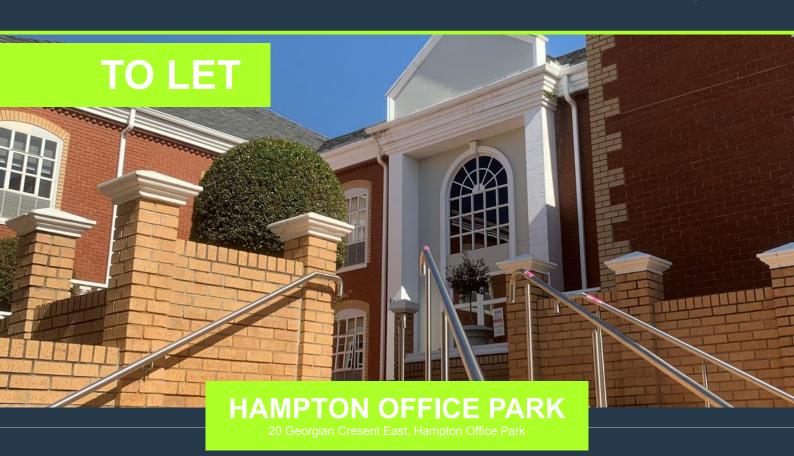

# R98,000 per month excl. VAT

www.spire.co.za

SPIRE

R125 per m<sup>2</sup>

784m2 Office To Let In Bryanston, Sandton. Sitting on the ground floor of the beautiful business park, Hampton Office Park. This office offers you everything you need to run your business from. It comes semifitted with multiple offices, a boardroom, air conditioning, back up water and back up power for when load shedding decides to show up. The office park offers multiple extras such as, 24/7 security, beautiful grounds to take a thoughtful walk and a restaurant to have your midday snack. Bryanston is a beautiful business hub of Johannesburg, close to all sorts of locations such as St Stithians high school and primary school, Nicoleway Mall and not to far from Sandton Central. If you're interested in viewing this property, please...

### FITTED VACANT OFFICE TO LET IN BRYANSTON - HAMPTON OFFICE PARK