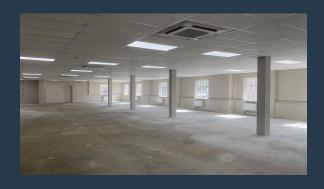

# R98,000 per month excl. VAT

www.spire.co.za

SPIRE

R125 per m<sup>2</sup>

784m2 Office To Let In Bryanston, Sandton. Sitting on the ground floor of the beautiful business park, Hampton Office Park. This office offers you everything you need to run your business from. It comes semifitted with multiple offices, a boardroom, air conditioning, back up water and back up power for when load shedding decides to show up. The office park offers multiple extras such as, 24/7 security, beautiful grounds to take a thoughtful walk and a restaurant to have your midday snack. Bryanston is a beautiful business hub of Johannesburg, close to all sorts of locations such as St Stithians high school and primary school, Nicoleway Mall and not to far from Sandton Central. If you're interested in viewing this property, please...

#### **PROPERTY DETAILS**

▲ Security▲ Air Conditioning

Yes Yes

▲ Floor Size▲ Zoning

784m² Commercial