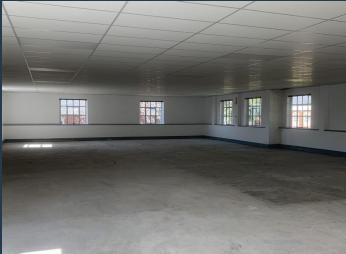

# R44,375 per month excl. VAT

R125 per m<sup>2</sup>

www.spire.co.za

400m2 Office To Let In Bryanston, Sandton. Sitting on the 1st floor of the beautiful business park, Hampton Office Park. This office offers you everything you need to run your business from. It comes fully fitted with multiple offices, a boardroom, air conditioning, back up water and back up power for when load shedding decides to show up. The office park offers multiple extras such as, 24/7 security, beautiful grounds to take a thoughtful walk and a restaurant to have your midday snack. Beautiful natural light shines throughout the office giving you a warm feeling to take on the day. Bryanston is a beautiful business hub of Johannesburg, close to all sorts of locations such as St Stithians high school and primary school, Nicoleway...

### FITTED VACANT OFFICE TO LET IN BRYANSTON - HAMPTON OFFICE PARK

#### **PROPERTY DETAILS**

▲ Security

Yes

▲ Floor Size

355m²

▲ Air Conditioning

Yes ▲ Zoning

Commercial