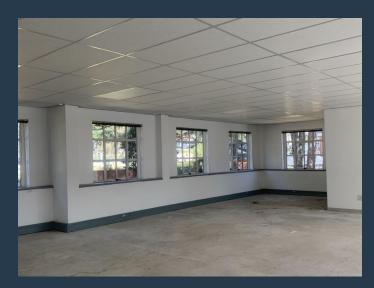

# R44,375 per month excl. VAT

R125 per m<sup>2</sup>

www.spire.co.za

400m2 Office To Let In Bryanston, Sandton. Sitting on the 1st floor of the beautiful business park, Hampton Office Park. This office offers you everything you need to run your business from. It comes fully fitted with multiple offices, a boardroom, air conditioning, back up water and back up power for when load shedding decides to show up. The office park offers multiple extras such as, 24/7 security, beautiful grounds to take a thoughtful walk and a restaurant to have your midday snack. Beautiful natural light shines throughout the office giving you a warm feeling to take on the day. Bryanston is a beautiful business hub of Johannesburg, close to all sorts of locations such as St Stithians high school and primary school, Nicoleway...

### FITTED VACANT OFFICE TO LET IN BRYANSTON - HAMPTON OFFICE PARK

#### **PROPERTY DETAILS**

▲ Security

Yes

▲ Floor Size

355m²

▲ Air Conditioning

Yes ▲ Zoning

Commercial