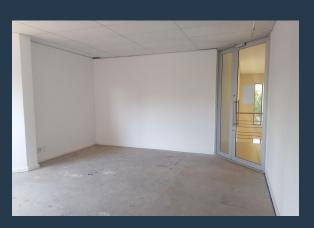

R36,300 per month excl. VAT R110 per m<sup>2</sup>

www.spire.co.za

This 330sqm open plan office is situated in Gateview house in Constantia Office Park and is a highly sought-after office space with a balcony. This green and vibrant office park is set in beautifully landscaped gardens with flowing ponds and water elements. Established site amenities include a Virgin Active gym, restaurants, Shell garage and retail elements. There is excellent exposure and access onto the N1 highway and 14th Avenue and Hendrik Potgieter Road. It has close proximity to public transport and 24 hour security. This office space is immediately available for lease. Our team of property professionals are ready to find your perfect space. We have a longstanding relationship with the top property funds and property...