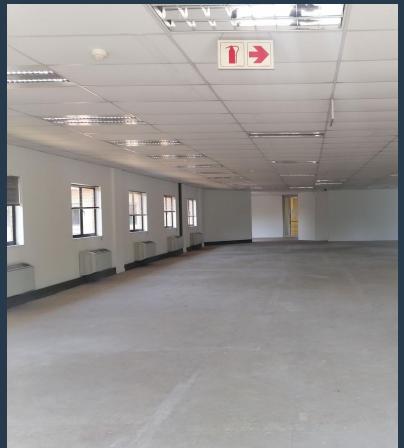

R36,300 per month excl. VAT R110 per m<sup>2</sup>

www.spire.co.za

This 330sqm open plan office is situated in Gateview house in Constantia Office Park and is a highly sought-after office space with a balcony. This green and vibrant office park is set in beautifully landscaped gardens with flowing ponds and water elements. Established site amenities include a Virgin Active gym, restaurants, Shell garage and retail elements. There is excellent exposure and access onto the N1 highway and 14th Avenue and Hendrik Potgieter Road. It has close proximity to public transport and 24 hour security. This office space is immediately available for lease. Our team of property professionals are ready to find your perfect space. We have a longstanding relationship with the top property funds and property...