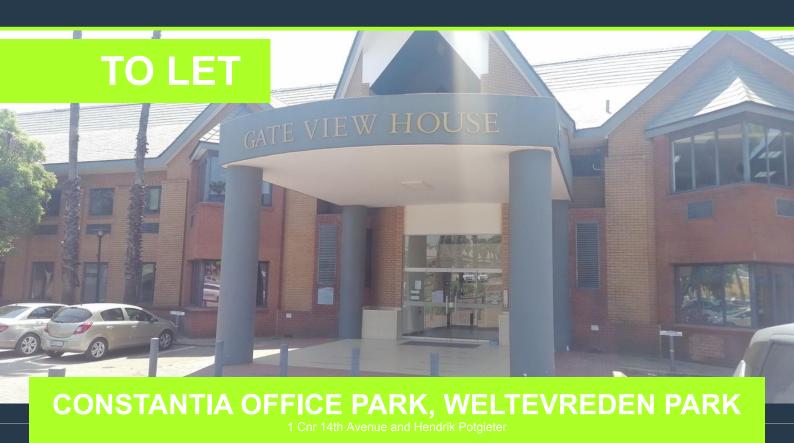

## OFFICE SPACE TO LET IN CONSTANTIA OFFICE PARK | WELTEVREDEN PARK....

R36,300 per month excl. VAT R110 per m<sup>2</sup>

www.spire.co.za

This 330sqm open plan office is situated in Gateview house in Constantia Office Park and is a highly sought-after office space with a balcony. This green and vibrant office park is set in beautifully landscaped gardens with flowing ponds and water elements. Established site amenities include a Virgin Active gym, restaurants, Shell garage and retail elements. There is excellent exposure and access onto the N1 highway and 14th Avenue and Hendrik Potgieter Road. It has close proximity to public transport and 24 hour security. This office space is immediately available for lease. Our team of property professionals are ready to find your perfect space. We have a longstanding relationship with the top property funds and property...