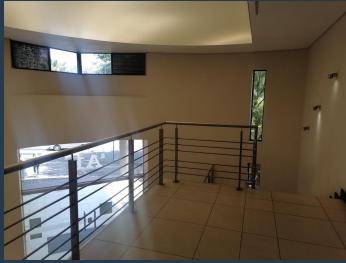

R36,300 per month excl. VAT R110 per m<sup>2</sup>

www.spire.co.za

This 330sqm open plan office is situated in Gateview house in Constantia Office Park and is a highly sought-after office space with a balcony. This green and vibrant office park is set in beautifully landscaped gardens with flowing ponds and water elements. Established site amenities include a Virgin Active gym, restaurants, Shell garage and retail elements. There is excellent exposure and access onto the N1 highway and 14th Avenue and Hendrik Potgieter Road. It has close proximity to public transport and 24 hour security. This office space is immediately available for lease. Our team of property professionals are ready to find your perfect space. We have a longstanding relationship with the top property funds and property...