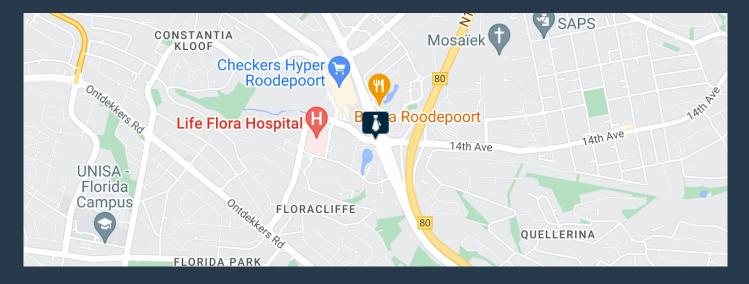

### OFFICE SPACE TO LET WELTEVREDEN PARK | CONSTANTIA OFFICE PARK

## R158,500 per month excl. VAT

R125 per m<sup>2</sup>

www.spire.co.za

This 1268 sqm has an amazing fit-out in Constantia Office Park and is a highly sought-after office space. This green and vibrant office park is set in beautifully landscaped gardens with flowing ponds and water elements. Established site amenities include a Virgin Active gym, restaurants, Shell garage and retail elements. There is excellent exposure and access onto the N1 highway and 14th Avenue and Hendrik Potgieter Road. It has close proximity to public transport and 24 hour security. This office space is immediately available for lease. The space features very neat open plan, as well as individually partitioned offices. I Our team of property professionals are ready to find your perfect space. We have a longstanding relationship...