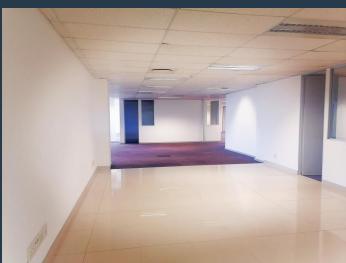

## R158,500 per month excl. VAT

R125 per m<sup>2</sup>

www.spire.co.za

This 1268 sqm has an amazing fit-out in Constantia Office Park and is a highly sought-after office space. This green and vibrant office park is set in beautifully landscaped gardens with flowing ponds and water elements. Established site amenities include a Virgin Active gym, restaurants, Shell garage and retail elements. There is excellent exposure and access onto the N1 highway and 14th Avenue and Hendrik Potgieter Road. It has close proximity to public transport and 24 hour security. This office space is immediately available for lease. The space features very neat open plan, as well as individually partitioned offices. I Our team of property professionals are ready to find your perfect space. We have a longstanding relationship...