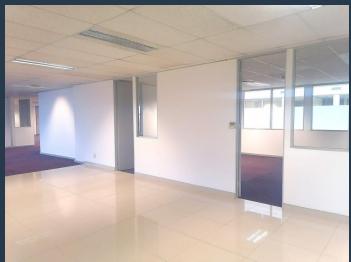

## R158,500 per month excl. VAT

R125 per m<sup>2</sup>

www.spire.co.za

This 1268 sqm has an amazing fit-out in Constantia Office Park and is a highly sought-after office space. This green and vibrant office park is set in beautifully landscaped gardens with flowing ponds and water elements. Established site amenities include a Virgin Active gym, restaurants, Shell garage and retail elements. There is excellent exposure and access onto the N1 highway and 14th Avenue and Hendrik Potgieter Road. It has close proximity to public transport and 24 hour security. This office space is immediately available for lease. The space features very neat open plan, as well as individually partitioned offices. I Our team of property professionals are ready to find your perfect space. We have a longstanding relationship...