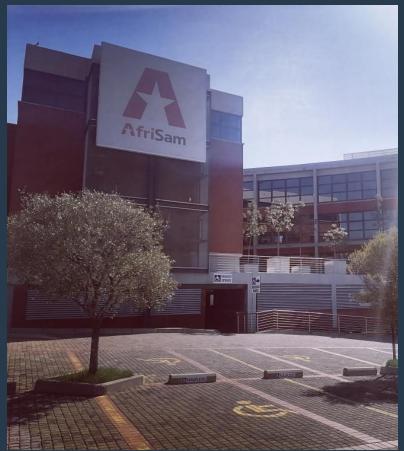

## R158,500 per month excl. VAT

R125 per m<sup>2</sup>

www.spire.co.za

This 1268 sqm has an amazing fit-out in Constantia Office Park and is a highly sought-after office space. This green and vibrant office park is set in beautifully landscaped gardens with flowing ponds and water elements. Established site amenities include a Virgin Active gym, restaurants, Shell garage and retail elements. There is excellent exposure and access onto the N1 highway and 14th Avenue and Hendrik Potgieter Road. It has close proximity to public transport and 24 hour security. This office space is immediately available for lease. The space features very neat open plan, as well as individually partitioned offices. I Our team of property professionals are ready to find your perfect space. We have a longstanding relationship...