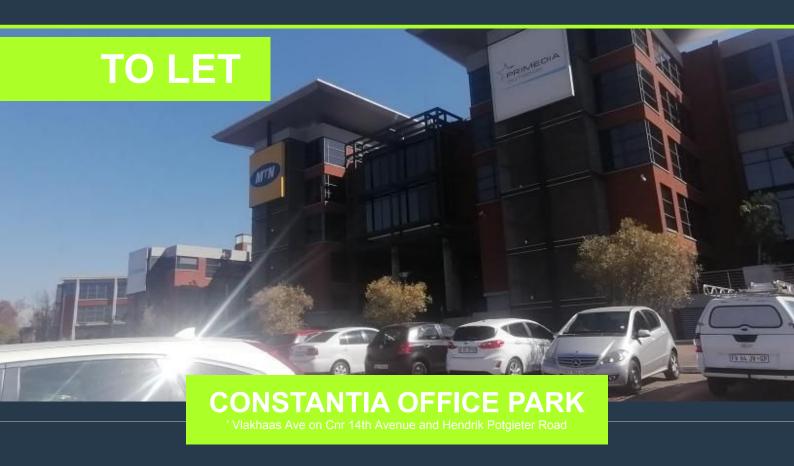

## R158,500 per month excl. VAT

R125 per m<sup>2</sup>

www.spire.co.za

This 1268 sqm has an amazing fit-out in Constantia Office Park and is a highly sought-after office space. This green and vibrant office park is set in beautifully landscaped gardens with flowing ponds and water elements. Established site amenities include a Virgin Active gym, restaurants, Shell garage and retail elements. There is excellent exposure and access onto the N1 highway and 14th Avenue and Hendrik Potgieter Road. It has close proximity to public transport and 24 hour security. This office space is immediately available for lease. The space features very neat open plan, as well as individually partitioned offices. I Our team of property professionals are ready to find your perfect space. We have a longstanding relationship...

### OFFICE SPACE TO LET WELTEVREDEN PARK | CONSTANTIA OFFICE PARK