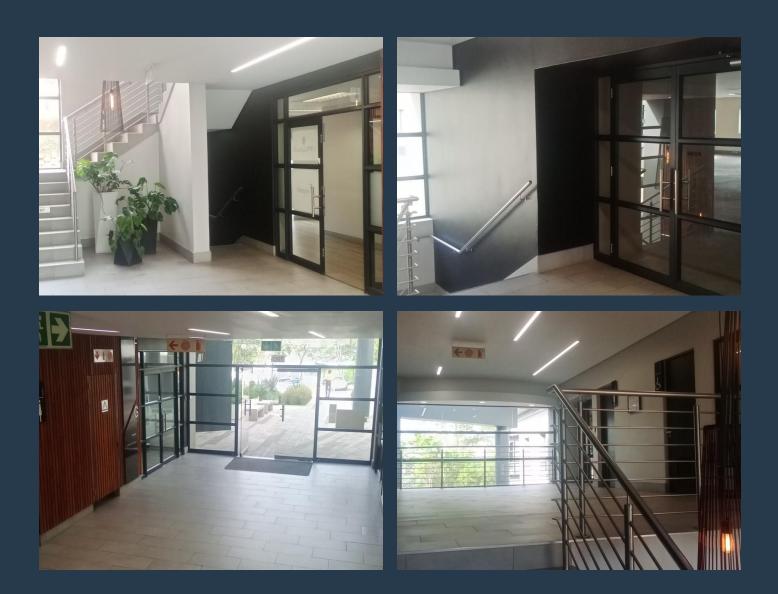

# SPIRE

www.spire.co.za

250 m2 Office space to rent in Roodepoort Strubenvallei. The building Clear Water Office Park is located right on the transport route for minibus taxis as well as the busy Hendrick Potgieter route. The office is fully fitted with a kitchenette, bathrooms, an open plan, boardroom, and meeting room as well as a balcony in both wings. This office space is suitable for a small to medium companies and JSE Listed Companies looking for a well-located premise for a growing business in a good location. In close proximity of Clear Water Mall and other amenities. This first-floor unit is pristine and has good ventilation and plenty of natural light. Additional costs include allocated open, covered and basement parking. Clearwater Office Park has...