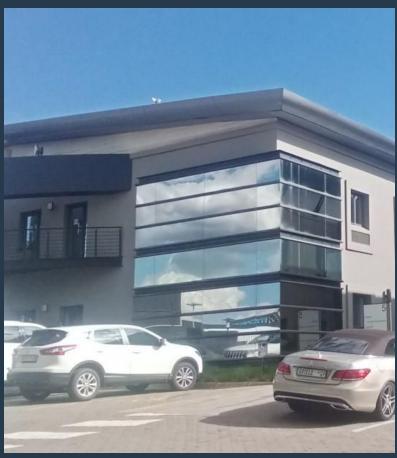

# SPIRE

www.spire.co.za

250 m2 Office space to rent in Roodepoort Strubenvallei. The building Clear Water Office Park is located right on the transport route for minibus taxis as well as the busy Hendrick Potgieter route. The office is fully fitted with a kitchenette, bathrooms, an open plan, boardroom, and meeting room as well as a balcony in both wings. This office space is suitable for a small to medium companies and JSE Listed Companies looking for a well-located premise for a growing business in a good location. In close proximity of Clear Water Mall and other amenities. This first-floor unit is pristine and has good ventilation and plenty of natural light. Additional costs include allocated open, covered and basement parking. Clearwater Office Park has...

#### **OFFICE SPACE TO RENT ROODEPOORT I CLEARWATER OFFICE PARK**