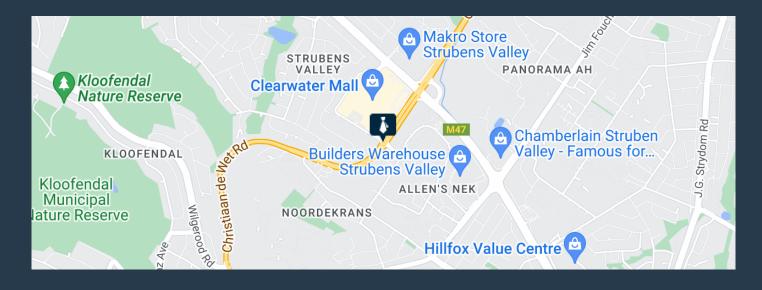

## R19,754 per month excl. VAT R119 per m<sup>2</sup>

www.spire.co.za

166 Sqm Office space available immediately to rent in Strubensvalley. Clearwater Office Park has the distinction of being one of the first A-Grade office parks on the East Rand. Through its clever design and creative landscaping, it remains relevant and ready to support successful business operations. The Office park offers commercial office space in the Allens Nek, Clear Water area offers great value office space, covered and basement parking facilities available. The offices range from 150sqm to a few thousand square meters. The Office park is situated Right opposite The Clearwater Mall, just off Hendrik Potgieter. Our team of property professionals are ready to find your perfect space. We have a longstanding relationship with...

### OFFICE SPACE TO LET STRUBENSVALLEY | CLEARWATER OFFICE PARK,...