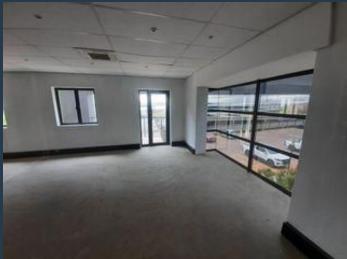

R30,702 per month excl. VAT

www.spire.co.za

258 Sqm Office space available immediately to rent in Strubensvalley. Clearwater Office Park has the distinction of being one of the first A-Grade office parks on the East Rand. Through its clever design and creative landscaping, it remains relevant and ready to support successful business operations. The Office park offers commercial office space in the Allens Nek, Clear Water area offers great value office space, covered and basement parking facilities available. The offices range from 150sqm to a few thousand square meters. The Office park is situated Right opposite The Clearwater Mall, just off Hendrik Potgieter. Our team of property professionals are ready to find your perfect space. We have a longstanding relationship with...

## **PROPERTY DETAILS**

▲ Security

▲ Air Conditioning

Yes

▲ Floor Size

258m²

Yes A Zoning

Commercial