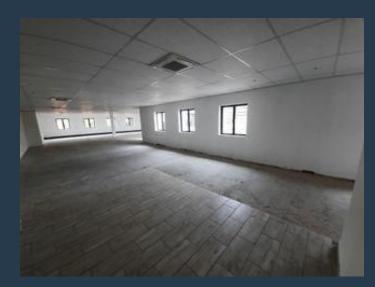

R30,702 per month excl. VAT

www.spire.co.za

258 Sqm Office space available immediately to rent in Strubensvalley. Clearwater Office Park has the distinction of being one of the first A-Grade office parks on the East Rand. Through its clever design and creative landscaping, it remains relevant and ready to support successful business operations. The Office park offers commercial office space in the Allens Nek, Clear Water area offers great value office space, covered and basement parking facilities available. The offices range from 150sqm to a few thousand square meters. The Office park is situated Right opposite The Clearwater Mall, just off Hendrik Potgieter. Our team of property professionals are ready to find your perfect space. We have a longstanding relationship with...

## **PROPERTY DETAILS**

▲ Security

▲ Air Conditioning

Yes

▲ Floor Size

258m²

Yes A Zoning

Commercial