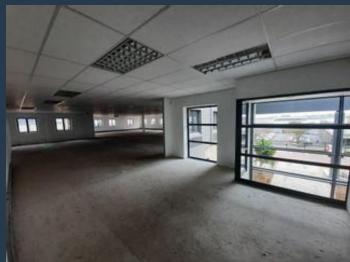

R30,702 per month excl. VAT

www.spire.co.za

258 Sqm Office space available immediately to rent in Strubensvalley. Clearwater Office Park has the distinction of being one of the first A-Grade office parks on the East Rand. Through its clever design and creative landscaping, it remains relevant and ready to support successful business operations. The Office park offers commercial office space in the Allens Nek, Clear Water area offers great value office space, covered and basement parking facilities available. The offices range from 150sqm to a few thousand square meters. The Office park is situated Right opposite The Clearwater Mall, just off Hendrik Potgieter. Our team of property professionals are ready to find your perfect space. We have a longstanding relationship with...

## **PROPERTY DETAILS**

▲ Security

▲ Air Conditioning

Yes

▲ Floor Size

258m²

Yes A Zoning

Commercial