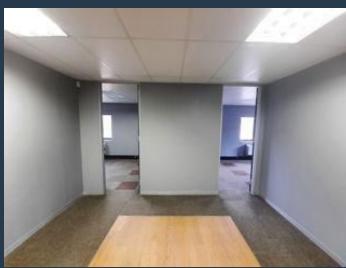

## R45,815 per month excl. VAT R119 per m<sup>2</sup>

www.spire.co.za

385 Sqm Office space available immediately to rent in Strubensvalley. Clearwater Office Park has the distinction of being one of the first A-Grade office parks on the East Rand. Through its clever design and creative landscaping, it remains relevant and ready to support successful business operations. The Office park offers commercial office space in the Allens Nek, Clear Water area offers great value office space, covered and basement parking facilities available. The offices range from 150sqm to a few thousand square meters. The Office park is situated Right opposite The Clearwater Mall, just off Hendrik Potgieter. Our team of property professionals are ready to find your perfect space. We have a longstanding relationship with...