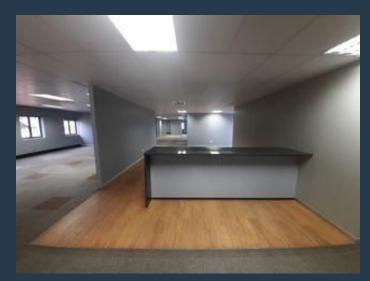

## R45,815 per month excl. VAT R119 per m<sup>2</sup>

www.spire.co.za

385 Sqm Office space available immediately to rent in Strubensvalley. Clearwater Office Park has the distinction of being one of the first A-Grade office parks on the East Rand. Through its clever design and creative landscaping, it remains relevant and ready to support successful business operations. The Office park offers commercial office space in the Allens Nek, Clear Water area offers great value office space, covered and basement parking facilities available. The offices range from 150sqm to a few thousand square meters. The Office park is situated Right opposite The Clearwater Mall, just off Hendrik Potgieter. Our team of property professionals are ready to find your perfect space. We have a longstanding relationship with...