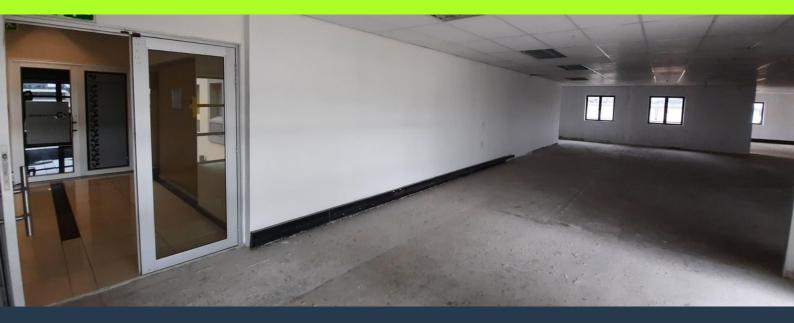

## SPIRE

www.spire.co.za

258 Sqm Office space available immediately to rent in Strubensvalley. Clearwater Office Park has the distinction of being one of the first A-Grade office parks on the East Rand. Through its clever design and creative landscaping, it remains relevant and ready to support successful business operations. The Office park offers commercial office space in the Allens Nek, Clear Water area offers great value office space, covered and basement parking facilities available. The offices range from 150sqm to a few thousand square meters. The Office park is situated Right opposite The Clearwater Mall, just off Hendrik Potgieter. Our team of property professionals are ready to find your perfect space. We have a longstanding relationship with...

### **PROPERTY DETAILS**

| Security         |  |
|------------------|--|
| Air Conditioning |  |

| 🛦 Open Parking     |
|--------------------|
| Covered Parking    |
| A Basement Parking |

Yes

Yes

- 4.0 ▲ Floor Size
  4.0 ▲ Zoning
  4.0
- 258m<sup>2</sup> Commercial