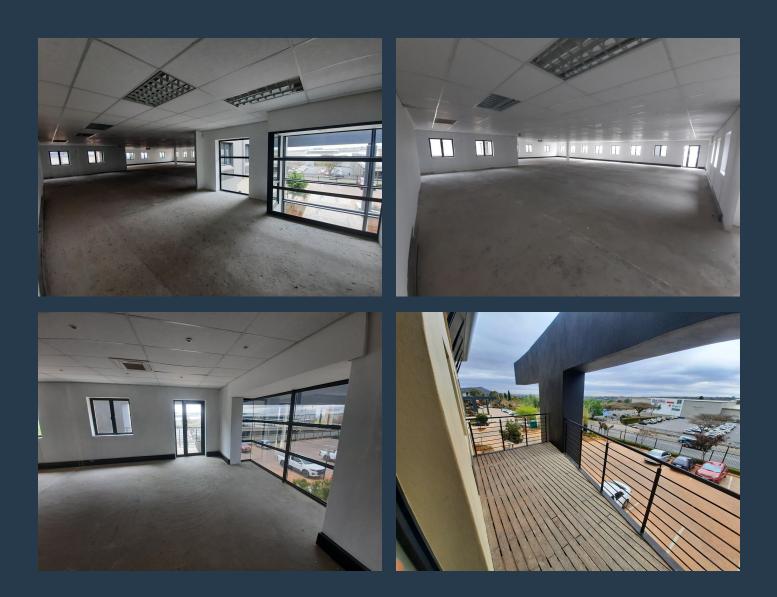

## SPIRE

www.spire.co.za

258 Sqm Office space available immediately to rent in Strubensvalley. Clearwater Office Park has the distinction of being one of the first A-Grade office parks on the East Rand. Through its clever design and creative landscaping, it remains relevant and ready to support successful business operations. The Office park offers commercial office space in the Allens Nek, Clear Water area offers great value office space, covered and basement parking facilities available. The offices range from 150sqm to a few thousand square meters. The Office park is situated Right opposite The Clearwater Mall, just off Hendrik Potgieter. Our team of property professionals are ready to find your perfect space. We have a longstanding relationship with...

## OFFICE SPACE TO RENT STRUBENSVALLEY I CLEARWATER OFFICE PARK

### **PROPERTY DETAILS**

| Security         |  |
|------------------|--|
| Air Conditioning |  |

| 🛦 Open Parking     |
|--------------------|
| Covered Parking    |
| A Basement Parking |

Yes

Yes

- 4.0 ▲ Floor Size
  4.0 ▲ Zoning
  4.0
- 258m<sup>2</sup> Commercial