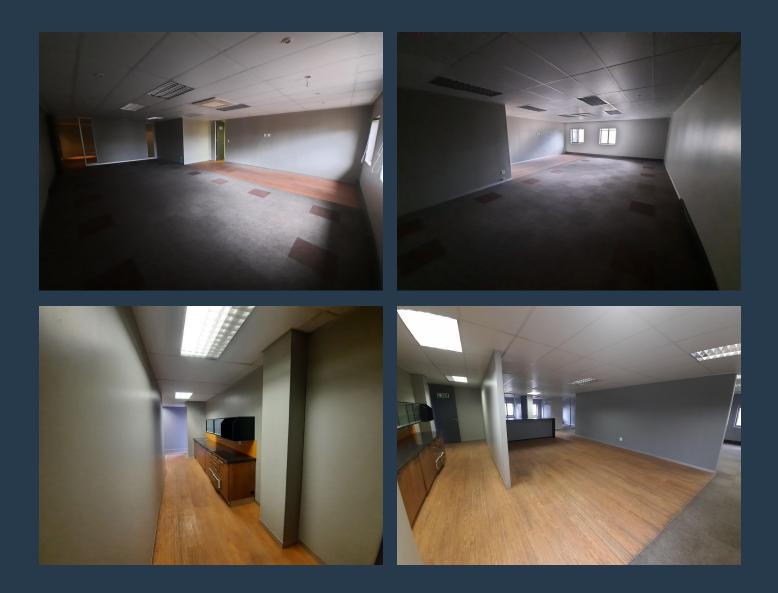

# SPIRE

www.spire.co.za

385 sqm Office space available immediately to rent. Clearwater Office Park has the distinction of being one of the first A-Grade office parks on the East Rand. Through its clever design and creative landscaping, it remains relevant and ready to support successful business operations. The Office park offers commercial office space in the Allens Nek, Clear Water area offers great value office space, covered and basement parking facilities available. The offices range from 150sqm to a few thousand square meters. The Office park is situated Right opposite The Clearwater Mall, just off Hendrik Potgieter. Our team of property professionals are ready to find your perfect space. We have a longstanding relationship with the top property...

### **OFFICE SPACE TO RENT STRUBENSVALLEY I CLEARWATER OFFICE PARK**

#### **PROPERTY DETAILS**

| Security         |  |
|------------------|--|
| Air Conditioning |  |

| 🔺 Open Parking   |
|------------------|
| Covered Parking  |
| Basement Parking |

Yes

Yes

- 4.0 ▲ Floor Size
  4.0 ▲ Zoning
  4.0
- 385m<sup>2</sup> Commercial