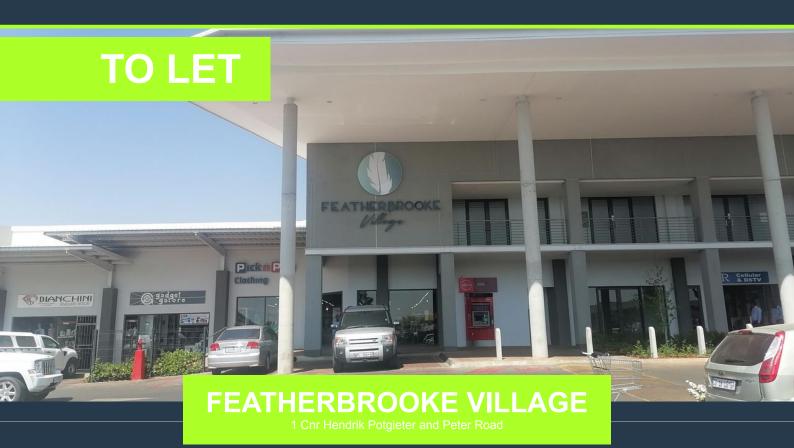

## RETAIL SPACE TO LET IN FEATHERBROOKE VILLAGE | ROODEPOORT, RUIMSIG

R60,480 per month excl. VAT

R320 per m<sup>2</sup>

www.spire.co.za

This 189sqm open plan corner unit shop has excellent exposure and lots of foot traffic. Featherbrooke Village is a real Community Centre in that it brings all your favourites to your doorstep. The Centre is anchored by Pick 'n Pay, Woolworths and Clicks. With ample parking and 24-hour security, the Centre is a safe and convenient environment for shopping. SPIRE Property Solutions has been helping businesses just like yours to find their perfect commercial retail or industrial space. Our team of property professionals are ready to find your perfect space. We have a longstanding relationship with the top property funds and property management companies in the city. We feature properties from Roodepoort most exclusive, vibrant, and...