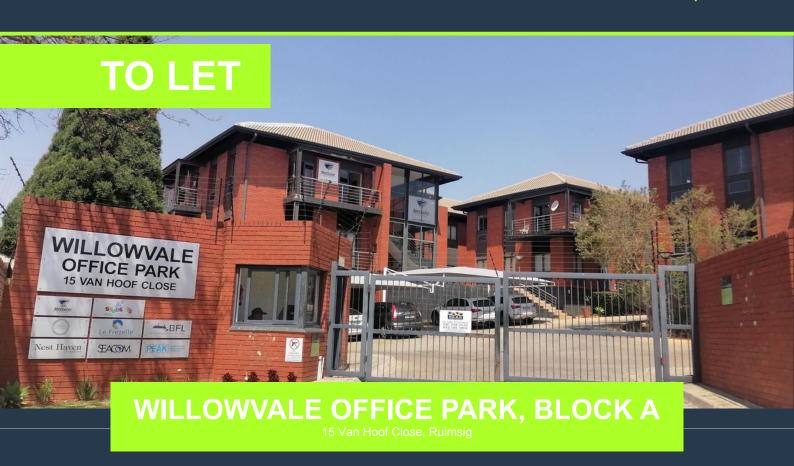

R51,120 per month excl. VAT R120 per m<sup>2</sup>

www.spire.co.za

426Sqm Office Space at Willowvale Office Park which is situated along Hendrik Potgieter Road. This business park offers you the perfect position to do business on the West Rand and still get to Pretoria, Sandton and Randburg with ease. The space includes a reception area, a kitchenette, office suites, a meeting room and bathrooms internally. This secure and well-maintained office park is located near amenities such as Clearwater Mall and Walter Sisulu National Botanical Garden. It has 24-hour guards, well-maintained gardens and a back-up generator. We have been helping businesses just like yours to find their perfect commercial retail or industrial space. Our team of property professionals are ready to find your perfect space. We have a...

## OFFICE SPACE TO RENT IN RUIMSIG | WILLOWVALE OFFICE PARK