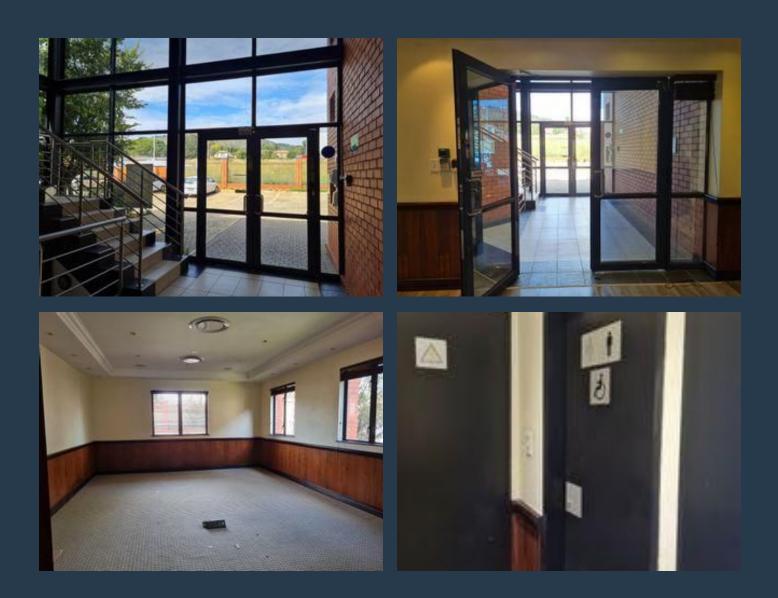

## WILLOWVALE OFFICE PARK, BLOCK B

15 Van Hoof Close, Ruimsi

286 Sqm Office Space at Willowvale Office Park which is situated along Hendrik Potgieter Road. This business park offers you the perfect position to do business on the West Rand and still get to Pretoria, Sandton and Randburg with ease. The space includes a reception area, a kitchenette, office suites, a meeting room and bathrooms internally. This secure and well-maintained office park is located near amenities such as Clearwater Mall and Walter Sisulu National Botanical Garden. It has 24-hour guards, well-maintained gardens and a back-up generator. We have been helping businesses just like yours to find their perfect commercial retail or industrial space. Our team of property professionals are ready to find your perfect space. We have...