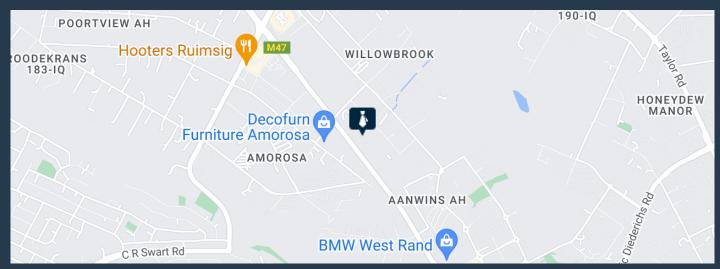

# R46,860 per month excl. VAT R110 per m<sup>2</sup>

www.spire.co.za

Office Space to rent in Ruimsig | Willowvale Office Park 426Sqm Office Space at Willowvale Office Park which is situated along Hendrik Potgieter Road. This business park offers you the perfect position to do business on the West Rand and still get to Pretoria, Sandton and Randburg with ease. The space includes a reception area, a kitchenette, office suites, a meeting room and bathrooms internally. This secure and well-maintained office park is located near amenities such as Clearwater Mall and Walter Sisulu National Botanical Garden. It has 24-hour guards, well-maintained gardens and a back-up generator. This office space also includes ablution facilities within the building and can be designed according to one's business needs. On-site...