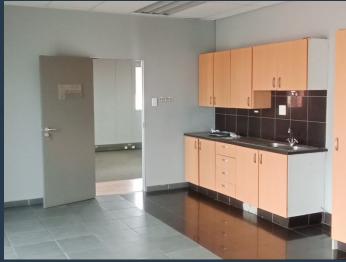

# R46,860 per month excl. VAT R110 per m<sup>2</sup>

www.spire.co.za

Office Space to rent in Ruimsig | Willowvale Office Park 426Sqm Office Space at Willowvale Office Park which is situated along Hendrik Potgieter Road. This business park offers you the perfect position to do business on the West Rand and still get to Pretoria, Sandton and Randburg with ease. The space includes a reception area, a kitchenette, office suites, a meeting room and bathrooms internally. This secure and well-maintained office park is located near amenities such as Clearwater Mall and Walter Sisulu National Botanical Garden. It has 24-hour guards, well-maintained gardens and a back-up generator. This office space also includes ablution facilities within the building and can be designed according to one's business needs. On-site...