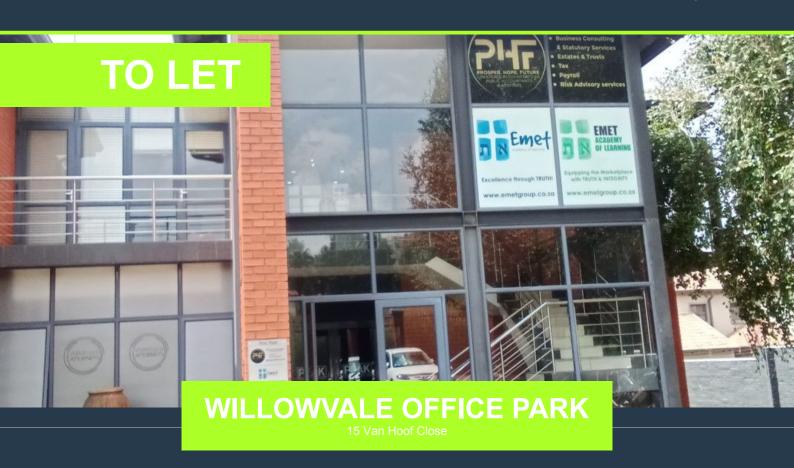

# R46,860 per month excl. VAT R110 per m<sup>2</sup>

www.spire.co.za

Office Space to rent in Ruimsig | Willowvale Office Park 426Sqm Office Space at Willowvale Office Park which is situated along Hendrik Potgieter Road. This business park offers you the perfect position to do business on the West Rand and still get to Pretoria, Sandton and Randburg with ease. The space includes a reception area, a kitchenette, office suites, a meeting room and bathrooms internally. This secure and well-maintained office park is located near amenities such as Clearwater Mall and Walter Sisulu National Botanical Garden. It has 24-hour guards, well-maintained gardens and a back-up generator. This office space also includes ablution facilities within the building and can be designed according to one's business needs. On-site...