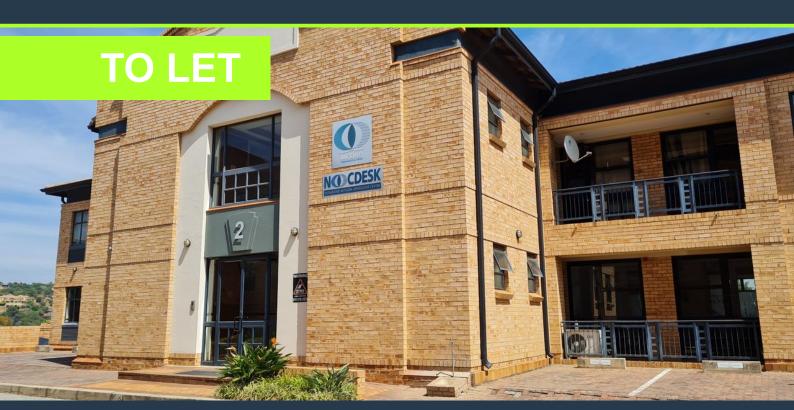

## R19,550 per month excl. VAT R85 per m<sup>2</sup>

SPIRE

www.spire.co.za

230 Sqm Office Space to Let in Quellerina, Roodepoort situated within Constantia View Office Estate, Block 2. The space is fully fitted out and located on the first floor. A neat office with a reception area, meeting rooms, partitioned suites with access to a balcony, and an open plan work space. The floor has access to sharing bathrooms. The park includes 24-hour security with secured access control, neatly maintained gardens and basement car parking spaces. Constantia View office Estate is a secure A grade office park built on the Quellerina Ridge overlooking the 14th Avenue interchange, opposite the entrance to the MTN head office. This office park has easy access to the N1 Highway, 14th Avenue and Hendrik Potgieter Road. The...

### T PENNIN

OFFICE SPACE TO LET IN QUELLERINA, ROODEPOORT | CONSTANTIA VIEW...