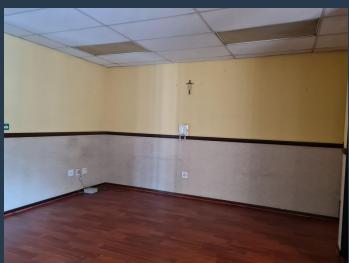

## R19,550 per month excl. VAT R85 per m<sup>2</sup>

SPIRE

www.spire.co.za

230 Sqm Office Space to Let in Quellerina, Roodepoort situated within Constantia View Office Estate, Block 2. The space is fully fitted out and located on the first floor. A neat office with a reception area, meeting rooms, partitioned suites with access to a balcony, and an open plan work space. The floor has access to sharing bathrooms. The park includes 24-hour security with secured access control, neatly maintained gardens and basement car parking spaces. Constantia View office Estate is a secure A grade office park built on the Quellerina Ridge overlooking the 14th Avenue interchange, opposite the entrance to the MTN head office. This office park has easy access to the N1 Highway, 14th Avenue and Hendrik Potgieter Road. The...