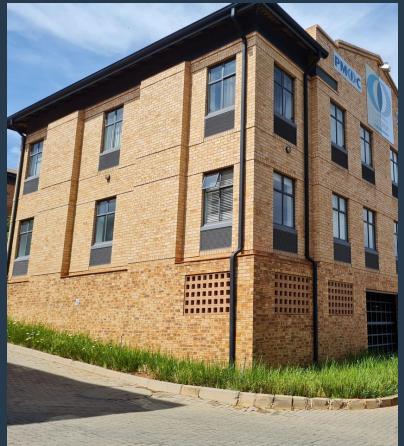

## R19,550 per month excl. VAT R85 per m<sup>2</sup>

SPIRE

www.spire.co.za

230 Sqm Office Space to Let in Quellerina, Roodepoort situated within Constantia View Office Estate, Block 2. The space is fully fitted out and located on the first floor. A neat office with a reception area, meeting rooms, partitioned suites with access to a balcony, and an open plan work space. The floor has access to sharing bathrooms. The park includes 24-hour security with secured access control, neatly maintained gardens and basement car parking spaces. Constantia View office Estate is a secure A grade office park built on the Quellerina Ridge overlooking the 14th Avenue interchange, opposite the entrance to the MTN head office. This office park has easy access to the N1 Highway, 14th Avenue and Hendrik Potgieter Road. The...