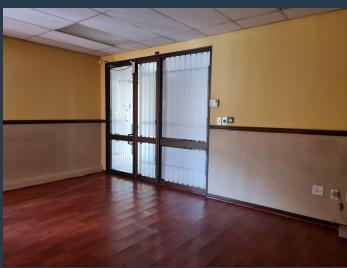

## R19,550 per month excl. VAT R85 per m<sup>2</sup>

SPIRE

www.spire.co.za

230 Sqm Office Space to Let in Quellerina, Roodepoort situated within Constantia View Office Estate, Block 2. The space is fully fitted out and located on the first floor. A neat office with a reception area, meeting rooms, partitioned suites with access to a balcony, and an open plan work space. The floor has access to sharing bathrooms. The park includes 24-hour security with secured access control, neatly maintained gardens and basement car parking spaces. Constantia View office Estate is a secure A grade office park built on the Quellerina Ridge overlooking the 14th Avenue interchange, opposite the entrance to the MTN head office. This office park has easy access to the N1 Highway, 14th Avenue and Hendrik Potgieter Road. The...