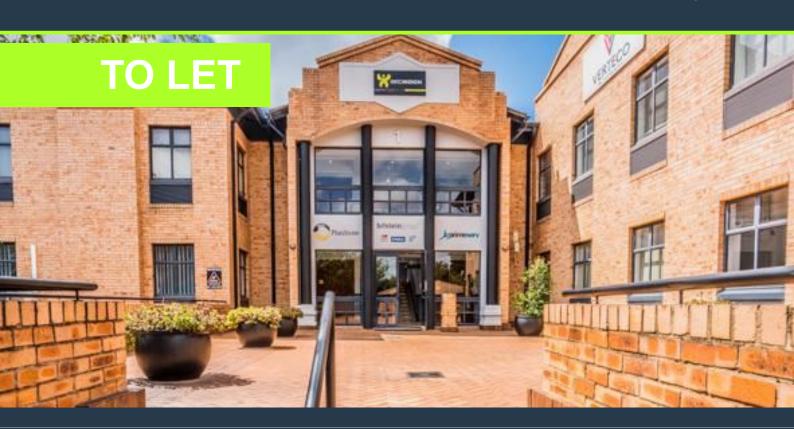

# R22,695 per month excl. VAT R85 per m<sup>2</sup>

www.spire.co.za

92 Sqm Office Space to Let in Quellerina, Roodepoort situated within Constantia View Office Park, Block 1. The space is mostly partitioned with meeting rooms and separate office suites. There is a separate space for file storage as well as a balcony area. Tenants have access to shared bathrooms on each level and standard air-conditioning. The Constantia View Office Park is in proximity and is easily accessible from the N1 Highway via the 14th Avenue turn-off. This A grade office park has a stunning view of the Constantia Kloof area and is clearly visible from the N1 Highway. The Office Park has 24hr security, basement, open and covered parking, well-maintained gardens. We have been helping businesses just like yours to find their...

### OFFICE SPACE TO RENT IN ROODEPOORT | CONSTANTIA VIEW OFFICE PARK