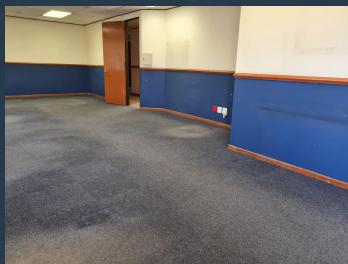

# R22,695 per month excl. VAT R85 per m<sup>2</sup>

www.spire.co.za

92 Sqm Office Space to Let in Quellerina, Roodepoort situated within Constantia View Office Park, Block 1. The space is mostly partitioned with meeting rooms and separate office suites. There is a separate space for file storage as well as a balcony area. Tenants have access to shared bathrooms on each level and standard air-conditioning. The Constantia View Office Park is in proximity and is easily accessible from the N1 Highway via the 14th Avenue turn-off. This A grade office park has a stunning view of the Constantia Kloof area and is clearly visible from the N1 Highway. The Office Park has 24hr security, basement, open and covered parking, well-maintained gardens. We have been helping businesses just like yours to find their...

#### **PROPERTY DETAILS**

▲ Security

Yes

▲ Floor Size

267m²

▲ Air Conditioning

Yes

▲ Zoning