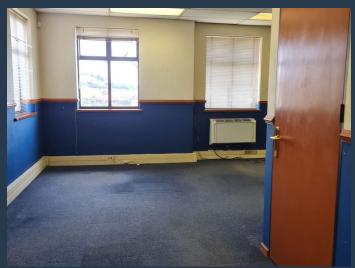

# R22,695 per month excl. VAT R85 per m<sup>2</sup>

www.spire.co.za

92 Sqm Office Space to Let in Quellerina, Roodepoort situated within Constantia View Office Park, Block 1. The space is mostly partitioned with meeting rooms and separate office suites. There is a separate space for file storage as well as a balcony area. Tenants have access to shared bathrooms on each level and standard air-conditioning. The Constantia View Office Park is in proximity and is easily accessible from the N1 Highway via the 14th Avenue turn-off. This A grade office park has a stunning view of the Constantia Kloof area and is clearly visible from the N1 Highway. The Office Park has 24hr security, basement, open and covered parking, well-maintained gardens. We have been helping businesses just like yours to find their...

#### **PROPERTY DETAILS**

▲ Security

Yes

▲ Floor Size

267m²

▲ Air Conditioning

Yes

▲ Zoning