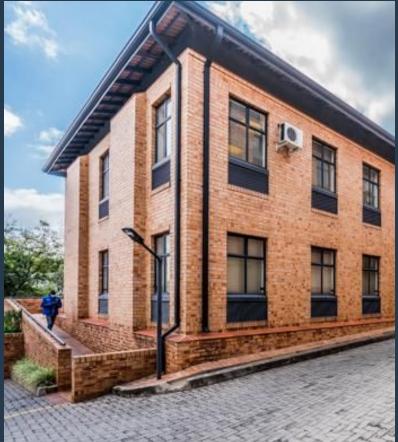

# R22,695 per month excl. VAT R85 per m<sup>2</sup>

www.spire.co.za

92 Sqm Office Space to Let in Quellerina, Roodepoort situated within Constantia View Office Park, Block 1. The space is mostly partitioned with meeting rooms and separate office suites. There is a separate space for file storage as well as a balcony area. Tenants have access to shared bathrooms on each level and standard air-conditioning. The Constantia View Office Park is in proximity and is easily accessible from the N1 Highway via the 14th Avenue turn-off. This A grade office park has a stunning view of the Constantia Kloof area and is clearly visible from the N1 Highway. The Office Park has 24hr security, basement, open and covered parking, well-maintained gardens. We have been helping businesses just like yours to find their...