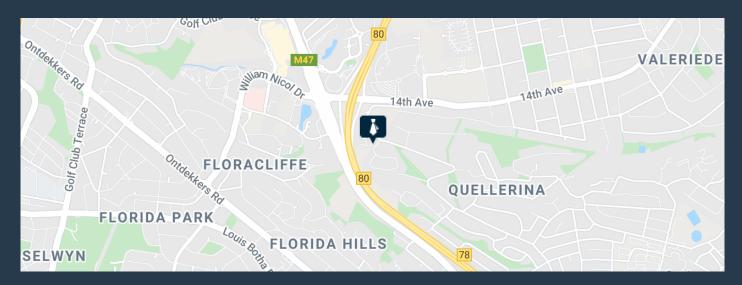

# R22,695 per month excl. VAT R85 per m<sup>2</sup>

www.spire.co.za

92 Sqm Office Space to Let in Quellerina, Roodepoort situated within Constantia View Office Park, Block 1. The space is mostly partitioned with meeting rooms and separate office suites. There is a separate space for file storage as well as a balcony area. Tenants have access to shared bathrooms on each level and standard air-conditioning. The Constantia View Office Park is in proximity and is easily accessible from the N1 Highway via the 14th Avenue turn-off. This A grade office park has a stunning view of the Constantia Kloof area and is clearly visible from the N1 Highway. The Office Park has 24hr security, basement, open and covered parking, well-maintained gardens. We have been helping businesses just like yours to find their...

### OFFICE SPACE TO RENT IN ROODEPOORT | CONSTANTIA VIEW OFFICE PARK