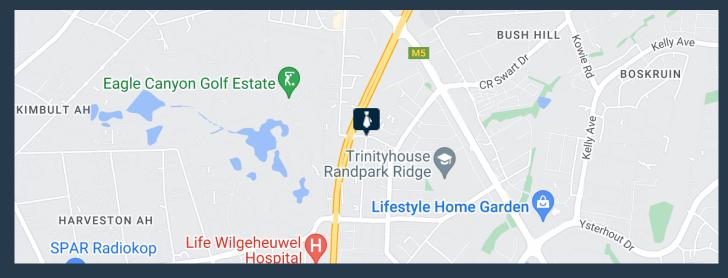

## OFFICE TO LET IN ROODEPOORT

R35,250 per month excl. VAT R125 per m<sup>2</sup>

www.spire.co.za

A modern prime grade Office Development with prominent exposure Eagle Canyon Office Park is a Prime-grade office development situated within close proximity to the Beyers Naudé and Christiaan de Wet intersection. Nestled across from the Eagle Canyon Housing Estate, the development is centrally located close to the Northgate Mall, the Honeydew business district and the West Rand. Access to the N1 and N14 via Beyers Naudé Drive is readily accessible. Quick access to major centres The Business Park affords ready access to all the mayor business areas via multiple roads in all directions. A number of residential developments and schools surround the office park. Flexibility to meet entrepreneurial business needs Eagle Canyon Business Park...