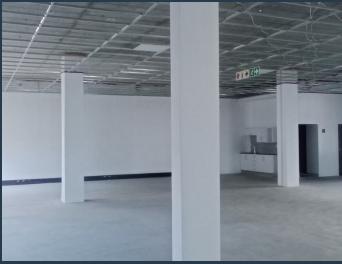

section. Nestled across from the Eagle Canyon Housing Estate, the development is centrally located close to the Northgate Mall, the Honeydew business district and the West Rand. Access to the N1 and N14 via Beyers Naudé Drive is readily accessible. Quick access to major centres The Business Park affords ready access to all the mayor business areas via multiple roads in all directions. A number of residential developments and schools surround the office park. Flexibility to meet entrepreneurial business needs Eagle Canyon Business Park...





R35,250 per month excl. VAT R125 per m<sup>2</sup>



www.spire.co.za

## OFFICE TO LET IN ROODEPOORT





## **PROPERTY DETAILS**

▲ Floor Size 282m²

▲ Zoning Commercial

## R35,250 per month excl. VAT R125 per m<sup>2</sup>



www.spire.co.za









## **CONTACT US**



Nadeema Chothia Agent

- (011) 2685871
- 083 305 5354
- madeemac@spire.co.za