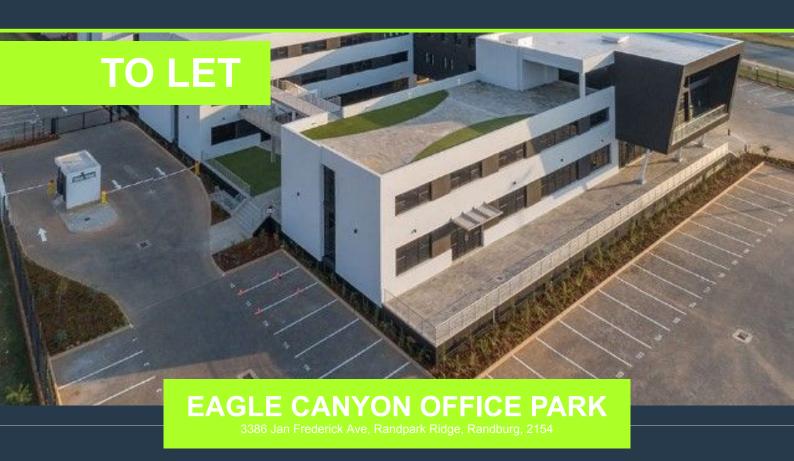

## OFFICE TO LET IN ROODEPOORT

R35,250 per month excl. VAT R125 per m<sup>2</sup>

www.spire.co.za

A modern prime grade Office Development with prominent exposure Eagle Canyon Office Park is a Prime-grade office development situated within close proximity to the Beyers Naudé and Christiaan de Wet intersection. Nestled across from the Eagle Canyon Housing Estate, the development is centrally located close to the Northgate Mall, the Honeydew business district and the West Rand. Access to the N1 and N14 via Beyers Naudé Drive is readily accessible. Quick access to major centres The Business Park affords ready access to all the mayor business areas via multiple roads in all directions. A number of residential developments and schools surround the office park. Flexibility to meet entrepreneurial business needs Eagle Canyon Business Park...