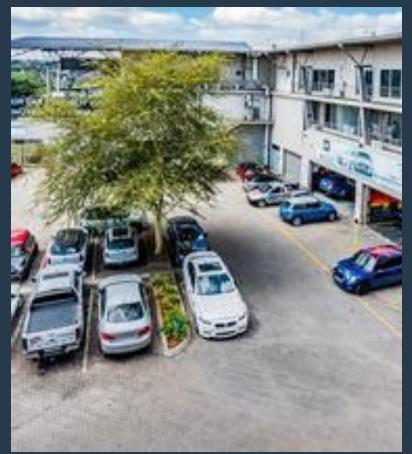

## R14,550 per month excl. VAT R97 per m<sup>2</sup>

www.spire.co.za

150 Sqm Retail Space to Let in Florida, Roodepoort situated within Clearview Motor Village. This functional space includes a large open workshop area, a kitchenette, an office and two bathrooms for the tenants convenience. This motor village complex is located just off the intersection of Hendrik Potgieter and Gordon Road. There is 24-hour security and surveillance on site. This commercial park is perfect for any tenant in the motoring industry to expand or for any tenant looking to extend their business into Florida. We have been helping businesses just like yours to find their perfect commercial retail or industrial space. Our team of property professionals are ready to find your perfect space. We have a longstanding relationship...