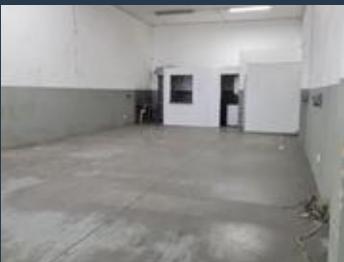

## R14,550 per month excl. VAT R97 per m<sup>2</sup>

www.spire.co.za

150 Sqm Retail Space to Let in Florida, Roodepoort situated within Clearview Motor Village. This functional space includes a large open workshop area, a kitchenette, an office and two bathrooms for the tenants convenience. This motor village complex is located just off the intersection of Hendrik Potgieter and Gordon Road. There is 24-hour security and surveillance on site. This commercial park is perfect for any tenant in the motoring industry to expand or for any tenant looking to extend their business into Florida. We have been helping businesses just like yours to find their perfect commercial retail or industrial space. Our team of property professionals are ready to find your perfect space. We have a longstanding relationship...

#### **PROPERTY DETAILS**

▲ Security▲ Air Conditioning

Yes Yes ▲ Floor Size ▲ Zoning

150m<sup>2</sup> Commercial