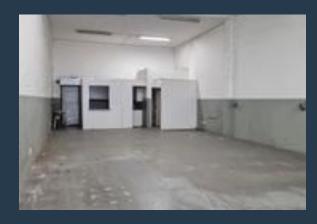

## R14,550 per month excl. VAT R97 per m<sup>2</sup>

www.spire.co.za

150 Sqm Retail Space to Let in Florida, Roodepoort situated within Clearview Motor Village. This functional space includes a large open workshop area, a kitchenette, an office and two bathrooms for the tenants convenience. This motor village complex is located just off the intersection of Hendrik Potgieter and Gordon Road. There is 24-hour security and surveillance on site. This commercial park is perfect for any tenant in the motoring industry to expand or for any tenant looking to extend their business into Florida. We have been helping businesses just like yours to find their perfect commercial retail or industrial space. Our team of property professionals are ready to find your perfect space. We have a longstanding relationship...