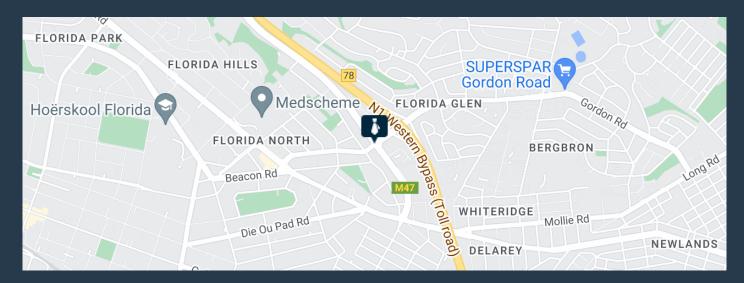

s functional space includes a large open workshop area, a kitchenette, an office and two bathrooms for the tenants convenience. This motor village complex is located just off the intersection of Hendrik Potgieter and Gordon Road. There is 24-hour security and surveillance on site. This commercial park is perfect for any tenant in the motoring industry to expand or for any tenant looking to extend their business into Florida. We have been helping businesses just like yours to find their perfect commercial retail or industrial space. Our team of property professionals are ready to find your perfect space. We have a longstanding relationship...





R14,550 per month excl. VAT R97 per m<sup>2</sup>



www.spire.co.za

### RETAIL SPACE TO LET IN FLORIDA, ROODEPOORT| CLEARVIEW MOTOR VILLAGE





#### **PROPERTY DETAILS**

▲ Security▲ Air Conditioning

Yes Yes ▲ Floor Size ▲ Zoning

150m<sup>2</sup> Commercial

# R14,550 per month excl. VAT R97 per m<sup>2</sup>

SPIRE

www.spire.co.za









### **CONTACT US**



Nadeema Chothia Agent

- **(** (011) 2685871
- 083 305 5354
- madeemac@spire.co.za