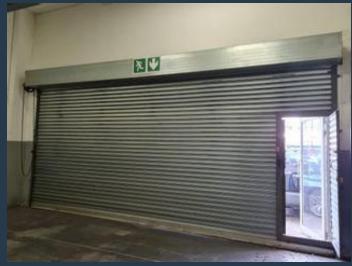

## R14,550 per month excl. VAT R97 per m<sup>2</sup>

www.spire.co.za

150 Sqm Retail Space to Let in Florida, Roodepoort situated within Clearview Motor Village. This functional space includes a large open workshop area, a kitchenette, an office and two bathrooms for the tenants convenience. This motor village complex is located just off the intersection of Hendrik Potgieter and Gordon Road. There is 24-hour security and surveillance on site. This commercial park is perfect for any tenant in the motoring industry to expand or for any tenant looking to extend their business into Florida. We have been helping businesses just like yours to find their perfect commercial retail or industrial space. Our team of property professionals are ready to find your perfect space. We have a longstanding relationship...

#### **PROPERTY DETAILS**

▲ Security▲ Air Conditioning

Yes Yes ▲ Floor Size ▲ Zoning

150m<sup>2</sup> Commercial