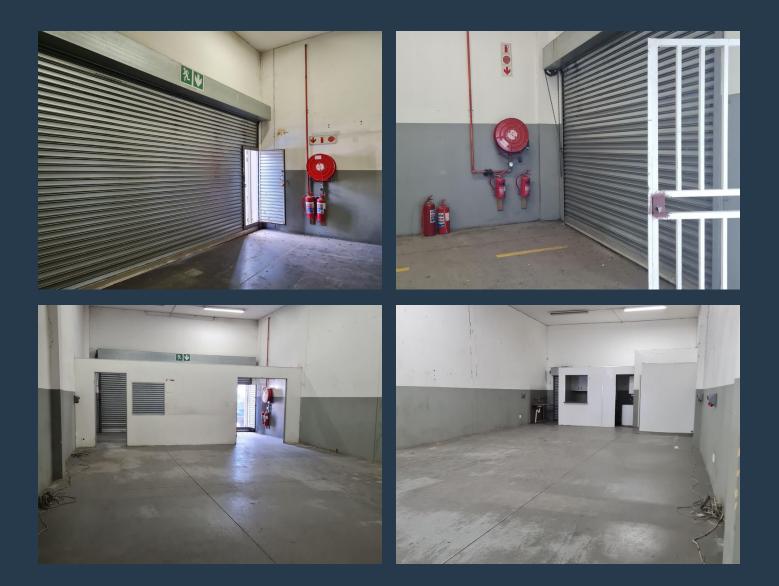

## SPIRE

www.spire.co.za

150 Sqm Retail Space to Let in Florida, Roodepoort situated within Clearview Motor Village. This functional space includes a large open workshop area, a kitchenette, an office and two bathrooms for the tenants convenience. This motor village complex is located just off the intersection of Hendrik Potgieter and Gordon Road. There is 24-hour security and surveillance on site. This commercial park is perfect for any tenant in the motoring industry to expand or for any tenant looking to extend their business into Florida. We have been helping businesses just like yours to find their perfect commercial retail or industrial space. Our team of property professionals are ready to find your perfect space. We have a longstanding relationship...