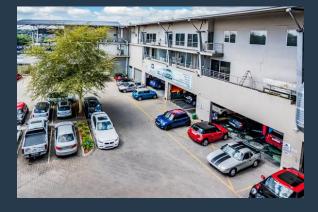

## SPIRE

www.spire.co.za

150 Sqm Retail Space to Let in Florida, Roodepoort situated within Clearview Motor Village. This functional space includes a large open workshop area, a kitchenette, an office and two bathrooms for the tenants convenience. This motor village complex is located just off the intersection of Hendrik Potgieter and Gordon Road. There is 24-hour security and surveillance on site. This commercial park is perfect for any tenant in the motoring industry to expand or for any tenant looking to extend their business into Florida. We have been helping businesses just like yours to find their perfect commercial retail or industrial space. Our team of property professionals are ready to find your perfect space. We have a longstanding relationship...

### **RETAIL SPACE TO LET IN FLORIDA, ROODEPOORT | CLEARVIEW MOTOR...**