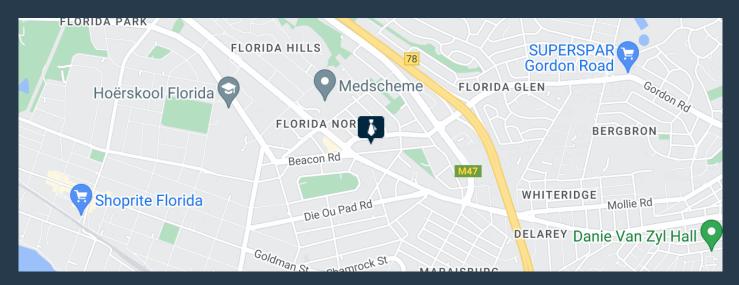

R16,830 per month excl. VAT R85 per m<sup>2</sup>

www.spire.co.za

198 Smq Office Space to let in Florida North, 31 Beacon Road Office Park. The space comprises of two large white-boxed areas, suitable for tenants to customise as per their working needs. There are bathrooms in the unit for the tenants convenience and 24/7 security in the park. The office park is neatly located just off Hendrik Potgieter Road and is a short distance from the Gordon Road off-ramp making accessibility easy. The well-maintained office park is situated within a residential and retail node with plenty of amenities in the surrounding area.