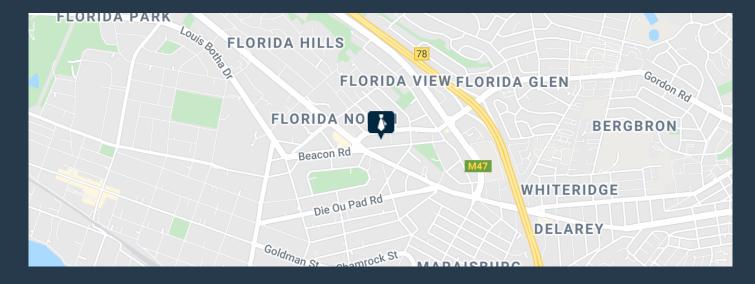

## R16,830 per month excl. VAT

www.spire.co.za

198 Sqm Office Space to Let in Florida North, 31 Beacon Road Office Park. The space comprises of two large white-boxed areas, suitable for tenants to customise as per their working needs. There are bathrooms in the unit for the tenants convenience and 24/7 security in the park. The office park is neatly located just off Hendrik Potgieter Road and is a short distance from the Gordon Road off-ramp making accessibility easy. This well-maintained office park is situated within a residential and retail node, with plenty of amenities in the surrounding area. We have been helping businesses just like yours to find their perfect commercial retail or industrial space. Our team of property professionals are ready to find your perfect space....

### OFFICE SPACE TO LET IN FLORIDA NORTH | 31 BEACON ROAD