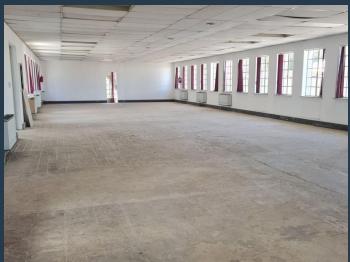

## R16,830 per month excl. VAT

www.spire.co.za

198 Sqm Office Space to Let in Florida North, 31 Beacon Road Office Park. The space comprises of two large white-boxed areas, suitable for tenants to customise as per their working needs. There are bathrooms in the unit for the tenants convenience and 24/7 security in the park. The office park is neatly located just off Hendrik Potgieter Road and is a short distance from the Gordon Road off-ramp making accessibility easy. This well-maintained office park is situated within a residential and retail node, with plenty of amenities in the surrounding area. We have been helping businesses just like yours to find their perfect commercial retail or industrial space. Our team of property professionals are ready to find your perfect space....