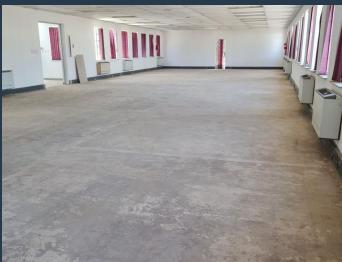

## R16,830 per month excl. VAT

www.spire.co.za

198 Sqm Office Space to Let in Florida North, 31 Beacon Road Office Park. The space comprises of two large white-boxed areas, suitable for tenants to customise as per their working needs. There are bathrooms in the unit for the tenants convenience and 24/7 security in the park. The office park is neatly located just off Hendrik Potgieter Road and is a short distance from the Gordon Road off-ramp making accessibility easy. This well-maintained office park is situated within a residential and retail node, with plenty of amenities in the surrounding area. We have been helping businesses just like yours to find their perfect commercial retail or industrial space. Our team of property professionals are ready to find your perfect space....

#### **PROPERTY DETAILS**

▲ Security▲ Air Conditioning

Yes

▲ Floor Size

198m²

Yes A Zoning

Commercial