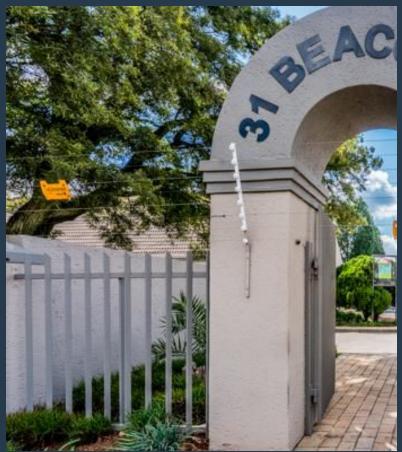

## R16,830 per month excl. VAT

www.spire.co.za

198 Sqm Office Space to Let in Florida North, 31 Beacon Road Office Park. The space comprises of two large white-boxed areas, suitable for tenants to customise as per their working needs. There are bathrooms in the unit for the tenants convenience and 24/7 security in the park. The office park is neatly located just off Hendrik Potgieter Road and is a short distance from the Gordon Road off-ramp making accessibility easy. This well-maintained office park is situated within a residential and retail node, with plenty of amenities in the surrounding area. We have been helping businesses just like yours to find their perfect commercial retail or industrial space. Our team of property professionals are ready to find your perfect space....