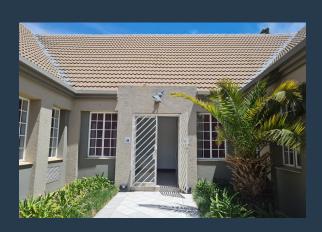

## R16,830 per month excl. VAT

www.spire.co.za

198 Sqm Office Space to Let in Florida North, 31 Beacon Road Office Park. The space comprises of two large white-boxed areas, suitable for tenants to customise as per their working needs. There are bathrooms in the unit for the tenants convenience and 24/7 security in the park. The office park is neatly located just off Hendrik Potgieter Road and is a short distance from the Gordon Road off-ramp making accessibility easy. This well-maintained office park is situated within a residential and retail node, with plenty of amenities in the surrounding area. We have been helping businesses just like yours to find their perfect commercial retail or industrial space. Our team of property professionals are ready to find your perfect space....