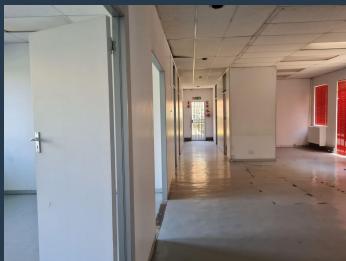

R22,950 per month excl. VAT R85 per m<sup>2</sup>

www.spire.co.za

270 Sqm Office Space to Let in Florida North, 31 Beacon Road Office Park. This space is fitted out and includes a reception area. It has access to shared bathrooms and tenants have access to open and covered parking bays in the office park. The park has 24 hour security and well-maintained gardens. The office park is neatly located just off Hendrik Potgieter Road and is a short distance from the Gordon Road off-ramp making accessibility easy. This well-maintained office park is situated within a residential and retail node, with plenty of amenities in the surrounding area. We have been helping businesses just like yours to find their perfect commercial retail or industrial space. Our team of property professionals are ready to find...