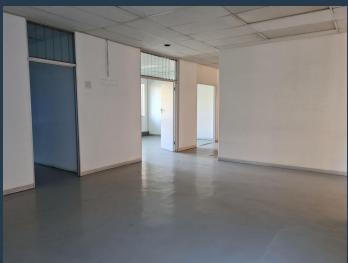

R22,950 per month excl. VAT R85 per m<sup>2</sup>

www.spire.co.za

270 Sqm Office Space to Let in Florida North, 31 Beacon Road Office Park. This space is fitted out and includes a reception area. It has access to shared bathrooms and tenants have access to open and covered parking bays in the office park. The park has 24 hour security and well-maintained gardens. The office park is neatly located just off Hendrik Potgieter Road and is a short distance from the Gordon Road off-ramp making accessibility easy. This well-maintained office park is situated within a residential and retail node, with plenty of amenities in the surrounding area. We have been helping businesses just like yours to find their perfect commercial retail or industrial space. Our team of property professionals are ready to find...