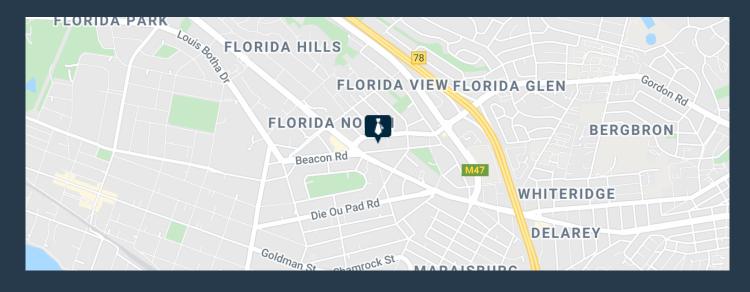

## OFFICE SPACE TO LET IN FLORIDA NORTH | 31 BEACON ROAD

R22,950 per month excl. VAT R85 per m<sup>2</sup>

www.spire.co.za

270 Sqm Office Space to Let in Florida North, 31 Beacon Road Office Park. This space is fitted out and includes a reception area. It has access to shared bathrooms and tenants have access to open and covered parking bays in the office park. The park has 24 hour security and well-maintained gardens. The office park is neatly located just off Hendrik Potgieter Road and is a short distance from the Gordon Road off-ramp making accessibility easy. This well-maintained office park is situated within a residential and retail node, with plenty of amenities in the surrounding area. We have been helping businesses just like yours to find their perfect commercial retail or industrial space. Our team of property professionals are ready to find...