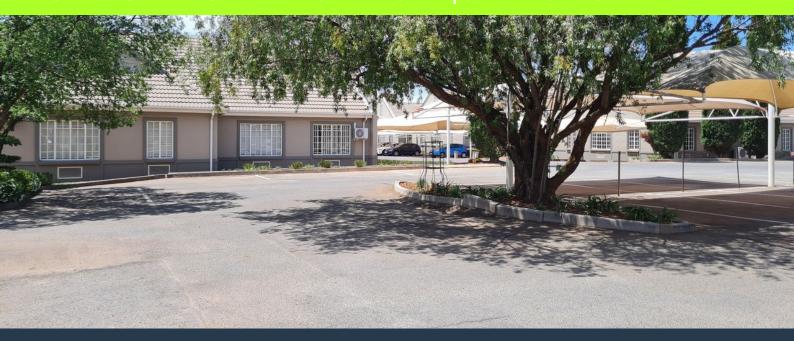

R22,950 per month excl. VAT R85 per m<sup>2</sup>

www.spire.co.za

270 Sqm Office Space to Let in Florida North, 31 Beacon Road Office Park. This space is fitted out and includes a reception area. It has access to shared bathrooms and tenants have access to open and covered parking bays in the office park. The park has 24 hour security and well-maintained gardens. The office park is neatly located just off Hendrik Potgieter Road and is a short distance from the Gordon Road off-ramp making accessibility easy. This well-maintained office park is situated within a residential and retail node, with plenty of amenities in the surrounding area. We have been helping businesses just like yours to find their perfect commercial retail or industrial space. Our team of property professionals are ready to find...