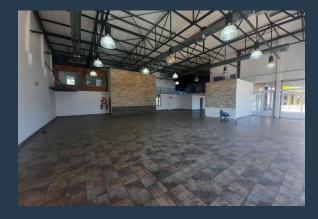

# SPIRE

www.spire.co.za

283.14 sqm Retail space available immediately to rent. The Building sits next to well known vehicle dealerships and fitment centres. The building offers workshops space, office spaces and a showroom inclusive of a entertainment area. The Retail space is situated opposite the Clearwater Mall with walking distance from the mall. The space is very visible and has good marketing opportunities and exposure from Christiaan de Wet Road is easy accessed by Hendrik Potgieter road The Building can be subdivided as Follows: Ground Floor Terraces - 59.74 sqm @ R 10 753 Yard - 351.34 sqm @ R63 241 Workshop/Stores -121.85 sqm @ R21 933 Ground Floor(ReG1) - 394.28 sqm @ R70 970 Our team of property professionals are ready to find your...