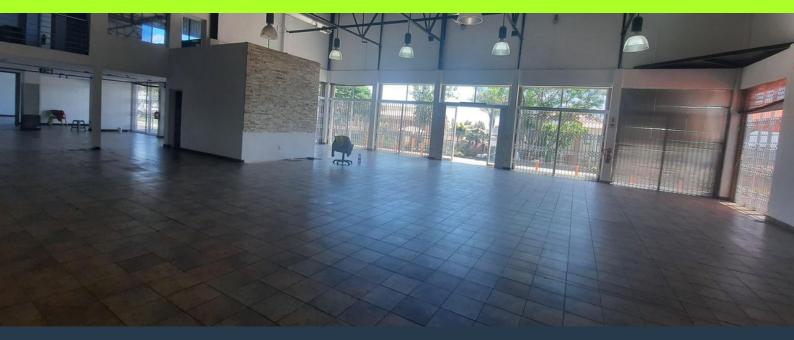

# SPIRE

www.spire.co.za

283.14 sqm Retail space available immediately to rent. The Building sits next to well known vehicle dealerships and fitment centres. The building offers workshops space, office spaces and a showroom inclusive of a entertainment area. The Retail space is situated opposite the Clearwater Mall with walking distance from the mall. The space is very visible and has good marketing opportunities and exposure from Christiaan de Wet Road is easy accessed by Hendrik Potgieter road The Building can be subdivided as Follows: Ground Floor Terraces - 59.74 sqm @ R 10 753 Yard - 351.34 sqm @ R63 241 Workshop/Stores -121.85 sqm @ R21 933 Ground Floor(ReG1) - 394.28 sqm @ R70 970 Our team of property professionals are ready to find your...