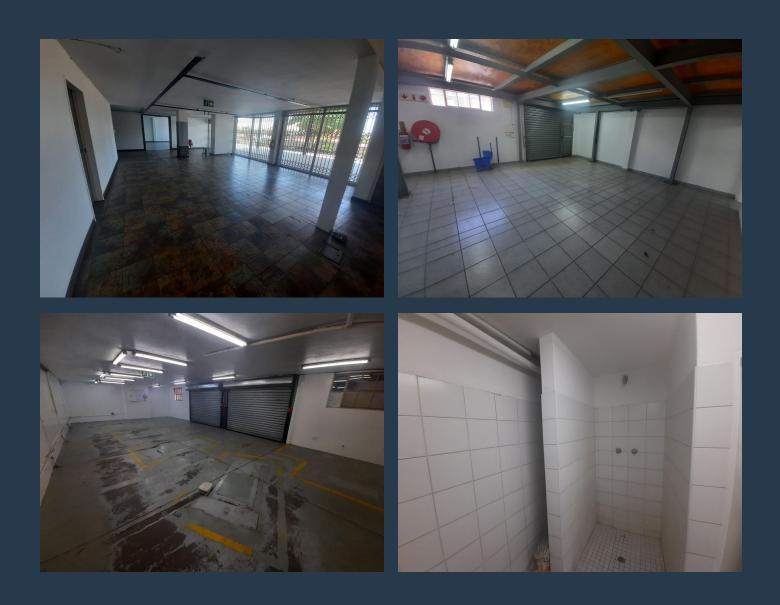

# SPIRE

www.spire.co.za

283.14 sqm Retail space available immediately to rent. The Building sits next to well known vehicle dealerships and fitment centres. The building offers workshops space, office spaces and a showroom inclusive of a entertainment area. The Retail space is situated opposite the Clearwater Mall with walking distance from the mall. The space is very visible and has good marketing opportunities and exposure from Christiaan de Wet Road is easy accessed by Hendrik Potgieter road The Building can be subdivided as Follows: Ground Floor Terraces - 59.74 sqm @ R 10 753 Yard - 351.34 sqm @ R63 241 Workshop/Stores -121.85 sqm @ R21 933 Ground Floor(ReG1) - 394.28 sqm @ R70 970 Our team of property professionals are ready to find your...

### RETAIL SPACE TO RENT IN CONSTANTIA KLOOF I EX HARLEY DAVIDSON