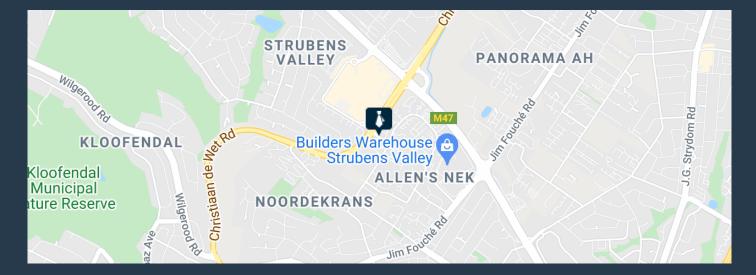

# SPIRE

www.spire.co.za

283.14 sqm Retail space available immediately to rent. The Building sits next to well known vehicle dealerships and fitment centres. The building offers workshops space, office spaces and a showroom inclusive of a entertainment area. The Retail space is situated opposite the Clearwater Mall with walking distance from the mall. The space is very visible and has good marketing opportunities and exposure from Christiaan de Wet Road is easy accessed by Hendrik Potgieter road The Building can be subdivided as Follows: Ground Floor Terraces - 59.74 sqm @ R 10 753 Yard - 351.34 sqm @ R63 241 Workshop/Stores -121.85 sqm @ R21 933 Ground Floor(ReG1) - 394.28 sqm @ R70 970 Our team of property professionals are ready to find your...

### RETAIL SPACE TO RENT IN CONSTANTIA KLOOF I EX HARLEY DAVIDSON