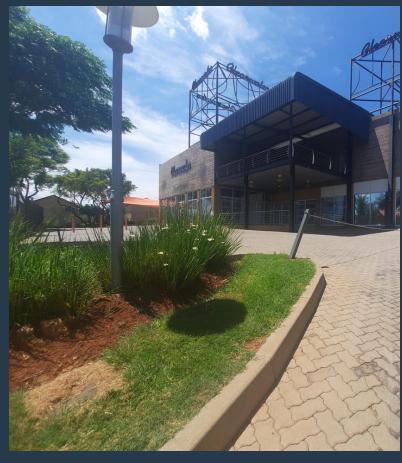

# SPIRE

www.spire.co.za

283.14 sqm Retail space available immediately to rent. The Building sits next to well known vehicle dealerships and fitment centres. The building offers workshops space, office spaces and a showroom inclusive of a entertainment area. The Retail space is situated opposite the Clearwater Mall with walking distance from the mall. The space is very visible and has good marketing opportunities and exposure from Christiaan de Wet Road is easy accessed by Hendrik Potgieter road The Building can be subdivided as Follows: Ground Floor Terraces - 59.74 sqm @ R 10 753 Yard - 351.34 sqm @ R63 241 Workshop/Stores -121.85 sqm @ R21 933 Ground Floor(ReG1) - 394.28 sqm @ R70 970 Our team of property professionals are ready to find your...