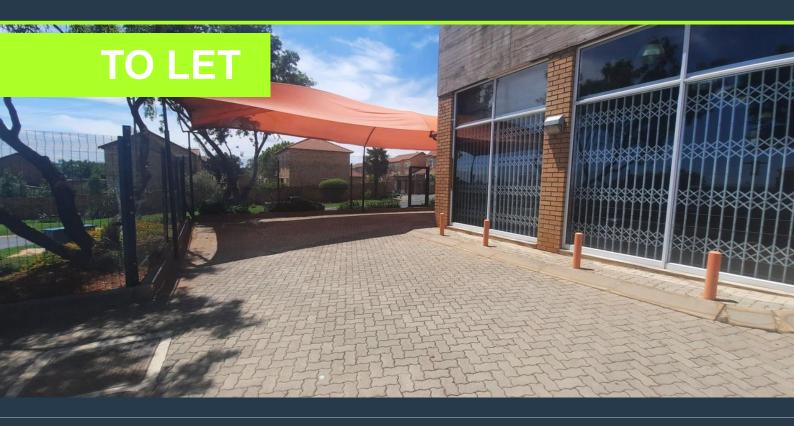

# SPIRE

www.spire.co.za

283.14 sqm Retail space available immediately to rent. The Building sits next to well known vehicle dealerships and fitment centres. The building offers workshops space, office spaces and a showroom inclusive of a entertainment area. The Retail space is situated opposite the Clearwater Mall with walking distance from the mall. The space is very visible and has good marketing opportunities and exposure from Christiaan de Wet Road is easy accessed by Hendrik Potgieter road The Building can be subdivided as Follows: Ground Floor Terraces - 59.74 sqm @ R 10 753 Yard - 351.34 sqm @ R63 241 Workshop/Stores -121.85 sqm @ R21 933 Ground Floor(ReG1) - 394.28 sqm @ R70 970 Our team of property professionals are ready to find your...

### RETAIL SPACE TO RENT IN CONSTANTIA KLOOF I EX HARLEY DAVIDSON