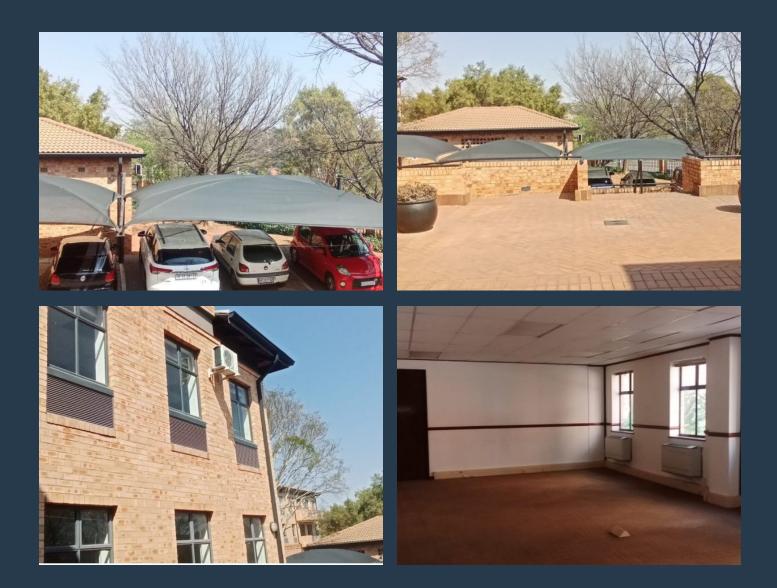

# SPIRE

www.spire.co.za

OFFICE TO LET in ROODEPOORT Office to let in Constantia View Roodepoort, Constantia View Office Estate, Block 1. The space is fully fitted out and located on the first floor. A neat office with a reception area, meeting rooms, partitioned suites with access to a balcony, and an open plan workspace. The floor has access to sharing bathrooms. The park includes 24hour security with secured access control, neatly maintained gardens and basement car parking spaces. A spacious open plan area fosters collaboration and teamwork. Discover the perfect blend of privacy and collaboration at Constantia View, a preferred choice for businesses seeking a versatile and accommodating rental space. Constantia View office Estate is a secure A grade office...

#### **PROPERTY DETAILS**

- ▲ Floor Size
- 🔺 Zoning

267m<sup>2</sup> Commercial **PROPERTY | WITH PURPOSE** 