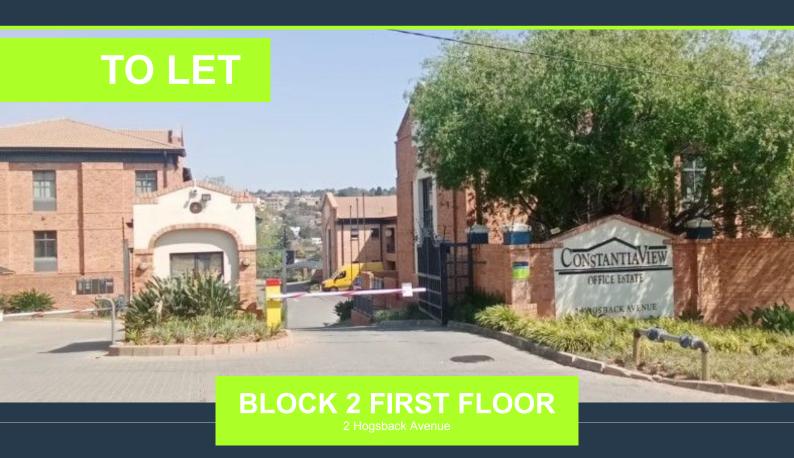

## R19,550 per month excl. VAT R85 per m<sup>2</sup>

SPIRE

www.spire.co.za

Office to let in Constantia View Roodepoort, Constantia View Office Estate, Block 3. The space is fully fitted out and located on the first floor. A neat office with a reception area, meeting rooms, partitioned suites with access to a balcony, and an open plan workspace. The floor has access to sharing bathrooms. The park includes 24-hour security with secured access control, neatly maintained gardens and basement car parking spaces. A spacious open plan area fosters collaboration and teamwork. Discover the perfect blend of privacy and collaboration at Constantia View, a preferred choice for businesses seeking a versatile and accommodating rental space. Constantia View office Estate is a secure A grade office park built on the Quellerina...

### **OFFICE TO LET IN ROODEPOORT**