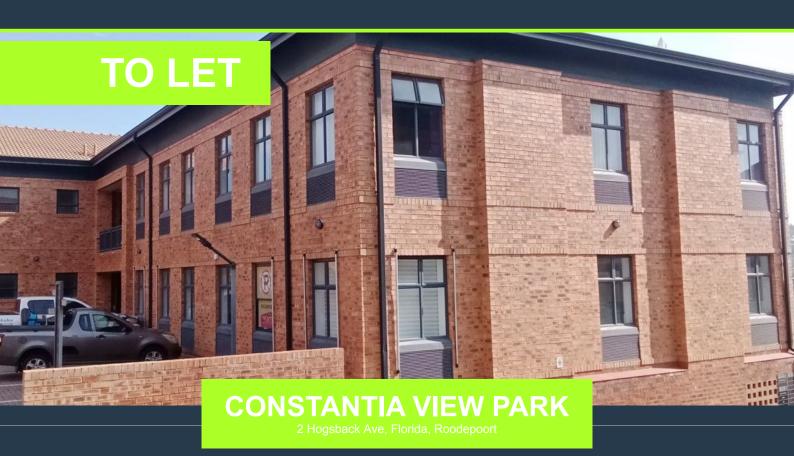

R88,800 per month excl. VAT R80 per m<sup>2</sup>

SPIRE

www.spire.co.za

Office to let in Constantia View Roodepoort, Constantia View Office Estate, Block 3. The space is fully fitted out and located on the first floor. A neat office with a reception area, meeting rooms, partitioned suites with access to a balcony, and an open plan workspace. The floor has access to sharing bathrooms. The park includes 24-hour security with secured access control, neatly maintained gardens and basement car parking spaces. A spacious open plan area fosters collaboration and teamwork. Discover the perfect blend of privacy and collaboration at Constantia View, a preferred choice for businesses seeking a versatile and accommodating rental space. Constantia View office Estate is a secure A grade office park built on the Quellerina...