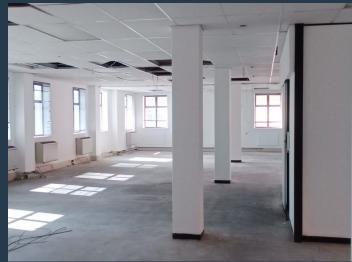

R88,800 per month excl. VAT R80 per m<sup>2</sup>

SPIRE

www.spire.co.za

Office to let in Constantia View Roodepoort, Constantia View Office Estate, Block 3. The space is fully fitted out and located on the first floor. A neat office with a reception area, meeting rooms, partitioned suites with access to a balcony, and an open plan workspace. The floor has access to sharing bathrooms. The park includes 24-hour security with secured access control, neatly maintained gardens and basement car parking spaces. A spacious open plan area fosters collaboration and teamwork. Discover the perfect blend of privacy and collaboration at Constantia View, a preferred choice for businesses seeking a versatile and accommodating rental space. Constantia View office Estate is a secure A grade office park built on the Quellerina...