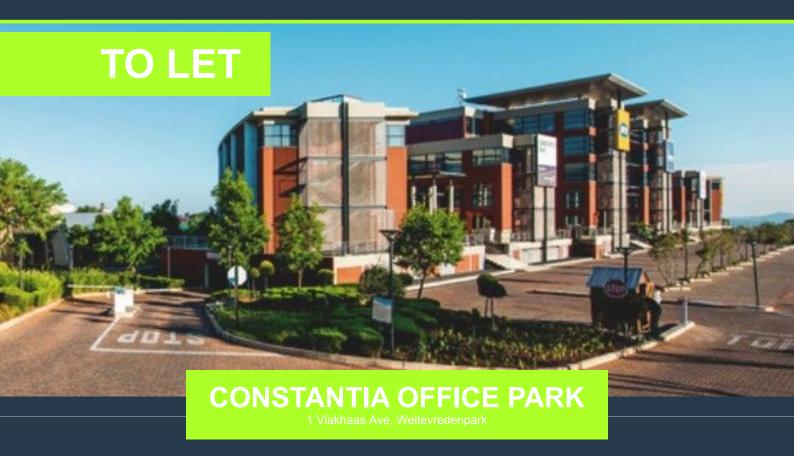

## **R507,500** per month excl. VAT R145 per m<sup>2</sup>

www.spire.co.za

Office to Let in Roodepoort Street Front Office Overlooking the N1 Freeway Benefits for tenant Installation Allowance, Office Furniture, No relocation Costs and IT Cabling just plug and play . AAA- Grade Building Beautiful with South Wing and North Wings with studding views, Fully furnished offices to lease ready with desk and an easy plug and play. This prime office to let is located on the 2nd and 3rd Floor with incredible exposure to the N1 Freeway. The office welcomes you with a spacious reception area followed by multiple meeting rooms with stunning pause areas that lead into the one wing with an open plan of office space, ideal for call centres and 24hr operators. Situated on the highly visible corner of Hendrik Potgieter and...

### **OFFICE TO LET IN ROODEPOORT**