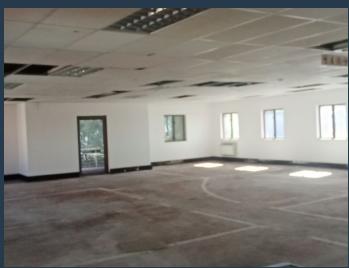

R30,910 per month excl. VAT R110 per m<sup>2</sup>

www.spire.co.za

Office to let Roodepoort, Valley View Office Park is a lovely A-rated business park near Constantia Kloof, Roodepoort. It offers access to public transportation and is within a few minutes' walk from the Checkers Hypermarket. Constantia Kloof is a Johannesburg suburb in the West Rand, close to Weltevreden Park, Florida, Northcliff, and Fairlands. The neighbourhood is mostly made up of business parks and has easy access to the N1 Freeway. Valley View Office Park in Constantia Kloof, Roodepoort, features plenty of parking and 24 hour security. Ideally suited close to the on and off ramps to the N1 and M14. The building is opposite Flora Life Hospital and not too far from Ontdekkers Road surrounded by other office parks. Contact Thato to...

## **PROPERTY DETAILS**

▲ Security

Yes

Floor Size

281m²

Zoning

Commercial