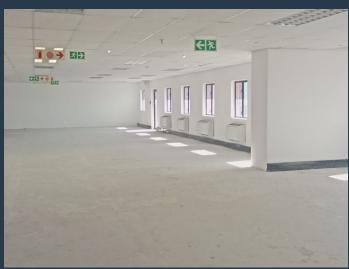

m the Checkers Hypermarket. Constantia Kloof is a Johannesburg suburb in the West Rand, close to Weltevreden Park, Florida, Northcliff, and Fairlands. The neighbourhood is mostly made up of business parks and has easy access to the N1 Freeway. Valley View Office Park in Constantia Kloof, Roodepoort, features plenty of parking and 24 hour security. Ideally suited close to the on and off ramps to the N1 and M14. The building is opposite Flora Life Hospital and not too far from Ontdekkers Road surrounded by other office parks. Contact Thato to...





R30,910 per month excl. VAT R110 per m<sup>2</sup>



www.spire.co.za

## **OFFICE TO LET IN ROODEPOORT**





## **PROPERTY DETAILS**

▲ Security

Yes

Floor Size

281m²

Zoning

Commercial

## R30,910 per month excl. VAT



www.spire.co.za









## CONTACT US



Nadeema Chothia Agent

**(**011) 2685871

083 305 5354

madeemac@spire.co.za