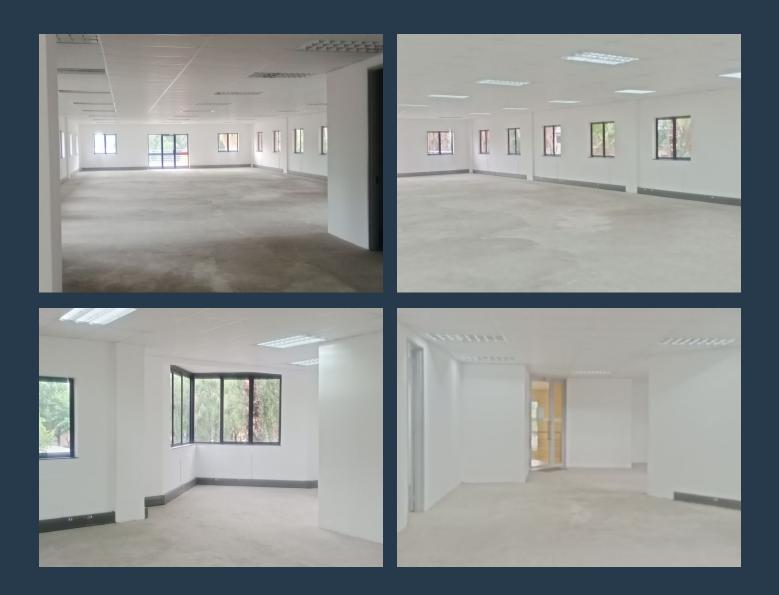

# SPIRE

www.spire.co.za

Office to Let in Roodepoort Building in Constantia Park Office to Let in Roodepoort block the square meter of 673m2 is located in Constantia Park, a premium business park with security and beautiful manicured garden and landscaping. Premises has nice existing fit out in place. Full back-up power The Park houses a variety of amenities and retail Virgin Active gym, Dischem and a Hotel, some restaurants and convenience shopping. Constantia Park is close to the N1 Freeway, Hendrik Potgieter Drive and Ontdekkers Road. There are several shopping centres and Flora Hospital in close proximity including Clear Water Mall. The are a number of well sort after Blue Chip companies. The unit offers a large and spacious exclusive use patio...