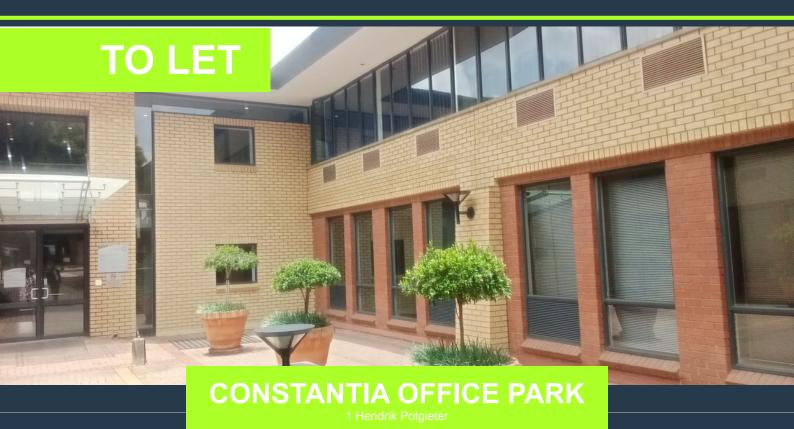

# SPIRE

www.spire.co.za

Office to Let in Roodepoort Building in Constantia Park Office to Let in Roodepoort block the square meter of 673m2 is located in Constantia Park, a premium business park with security and beautiful manicured garden and landscaping. Premises has nice existing fit out in place. Full back-up power The Park houses a variety of amenities and retail Virgin Active gym, Dischem and a Hotel, some restaurants and convenience shopping. Constantia Park is close to the N1 Freeway, Hendrik Potgieter Drive and Ontdekkers Road. There are several shopping centres and Flora Hospital in close proximity including Clear Water Mall. The are a number of well sort after Blue Chip companies. The unit offers a large and spacious exclusive use patio...

### **OFFICE TO LET IN ROODEPOORT**