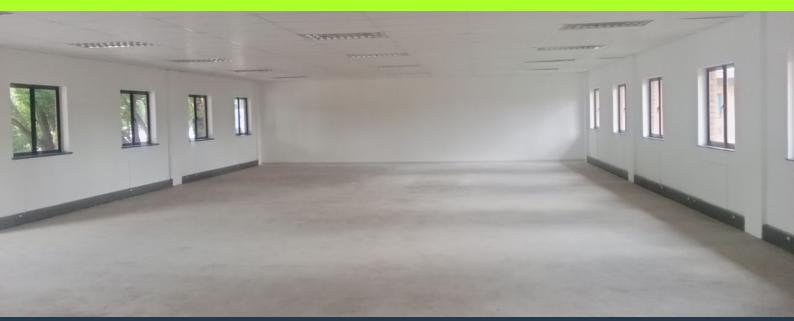

# SPIRE

www.spire.co.za

Office to Let in Roodepoort Building in Constantia Park Office to Let in Roodepoort block the square meter of 673m2 is located in Constantia Park, a premium business park with security and beautiful manicured garden and landscaping. Premises has nice existing fit out in place. Full back-up power The Park houses a variety of amenities and retail Virgin Active gym, Dischem and a Hotel, some restaurants and convenience shopping. Constantia Park is close to the N1 Freeway, Hendrik Potgieter Drive and Ontdekkers Road. There are several shopping centres and Flora Hospital in close proximity including Clear Water Mall. The are a number of well sort after Blue Chip companies. The unit offers a large and spacious exclusive use patio...

#### **PROPERTY DETAILS**

- ▲ Floor Size
- 🔺 Zoning

673m<sup>2</sup> Commercial **PROPERTY | WITH PURPOSE** 

**R77,395** per month excl. VAT R115 per m<sup>2</sup>