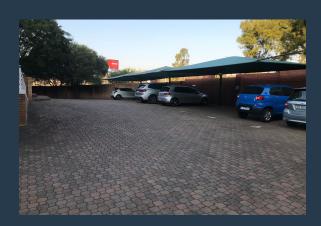

## R27,870 per month excl. VAT R134 per m<sup>2</sup>

www.spire.co.za

208m2 First Floor Office Space To Let In Fourways. This first floor suite is air-conditioned suite and is made up of one office, two large open plan areas and a server/storeroom. There is a kitchenette and ladies & gents bathrooms adjacent to the suite. Open parking bays are available to let at R490 excluding vat per month each and basement parking bays are available to let at R675 excluding vat per month each. Situated just off Witkoppen road, adjacent to The Buzz Shopping Centre, Waterford Office Park is a secure central to the Fourways Business node, Douglasdale and North Riding. The N1 Motorway is easily accessible via William Nicol Drive. Occupation: 1 August 2023. Spire Property Solutions is a new generation, multi-level property...