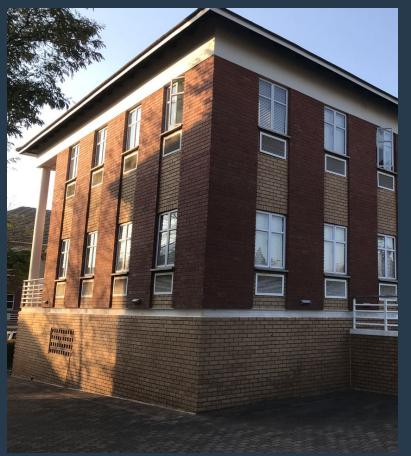

## R27,870 per month excl. VAT R134 per m<sup>2</sup>

www.spire.co.za

208m2 First Floor Office Space To Let In Fourways. This first floor suite is air-conditioned suite and is made up of one office, two large open plan areas and a server/storeroom. There is a kitchenette and ladies & gents bathrooms adjacent to the suite. Open parking bays are available to let at R490 excluding vat per month each and basement parking bays are available to let at R675 excluding vat per month each. Situated just off Witkoppen road, adjacent to The Buzz Shopping Centre, Waterford Office Park is a secure central to the Fourways Business node, Douglasdale and North Riding. The N1 Motorway is easily accessible via William Nicol Drive. Occupation: 1 August 2023. Spire Property Solutions is a new generation, multi-level property...