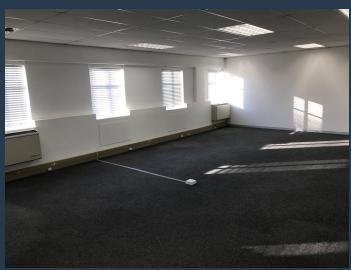

## R27,870 per month excl. VAT R134 per m<sup>2</sup>

www.spire.co.za

208m2 First Floor Office Space To Let In Fourways. This first floor suite is air-conditioned suite and is made up of one office, two large open plan areas and a server/storeroom. There is a kitchenette and ladies & gents bathrooms adjacent to the suite. Open parking bays are available to let at R490 excluding vat per month each and basement parking bays are available to let at R675 excluding vat per month each. Situated just off Witkoppen road, adjacent to The Buzz Shopping Centre, Waterford Office Park is a secure central to the Fourways Business node, Douglasdale and North Riding. The N1 Motorway is easily accessible via William Nicol Drive. Occupation: 1 August 2023. Spire Property Solutions is a new generation, multi-level property...