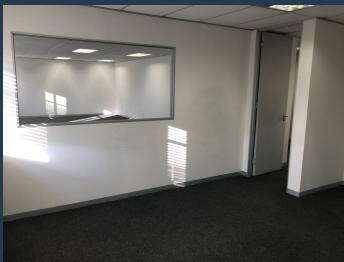

## R27,870 per month excl. VAT R134 per m<sup>2</sup>

www.spire.co.za

208m2 First Floor Office Space To Let In Fourways. This first floor suite is air-conditioned suite and is made up of one office, two large open plan areas and a server/storeroom. There is a kitchenette and ladies & gents bathrooms adjacent to the suite. Open parking bays are available to let at R490 excluding vat per month each and basement parking bays are available to let at R675 excluding vat per month each. Situated just off Witkoppen road, adjacent to The Buzz Shopping Centre, Waterford Office Park is a secure central to the Fourways Business node, Douglasdale and North Riding. The N1 Motorway is easily accessible via William Nicol Drive. Occupation: 1 August 2023. Spire Property Solutions is a new generation, multi-level property...